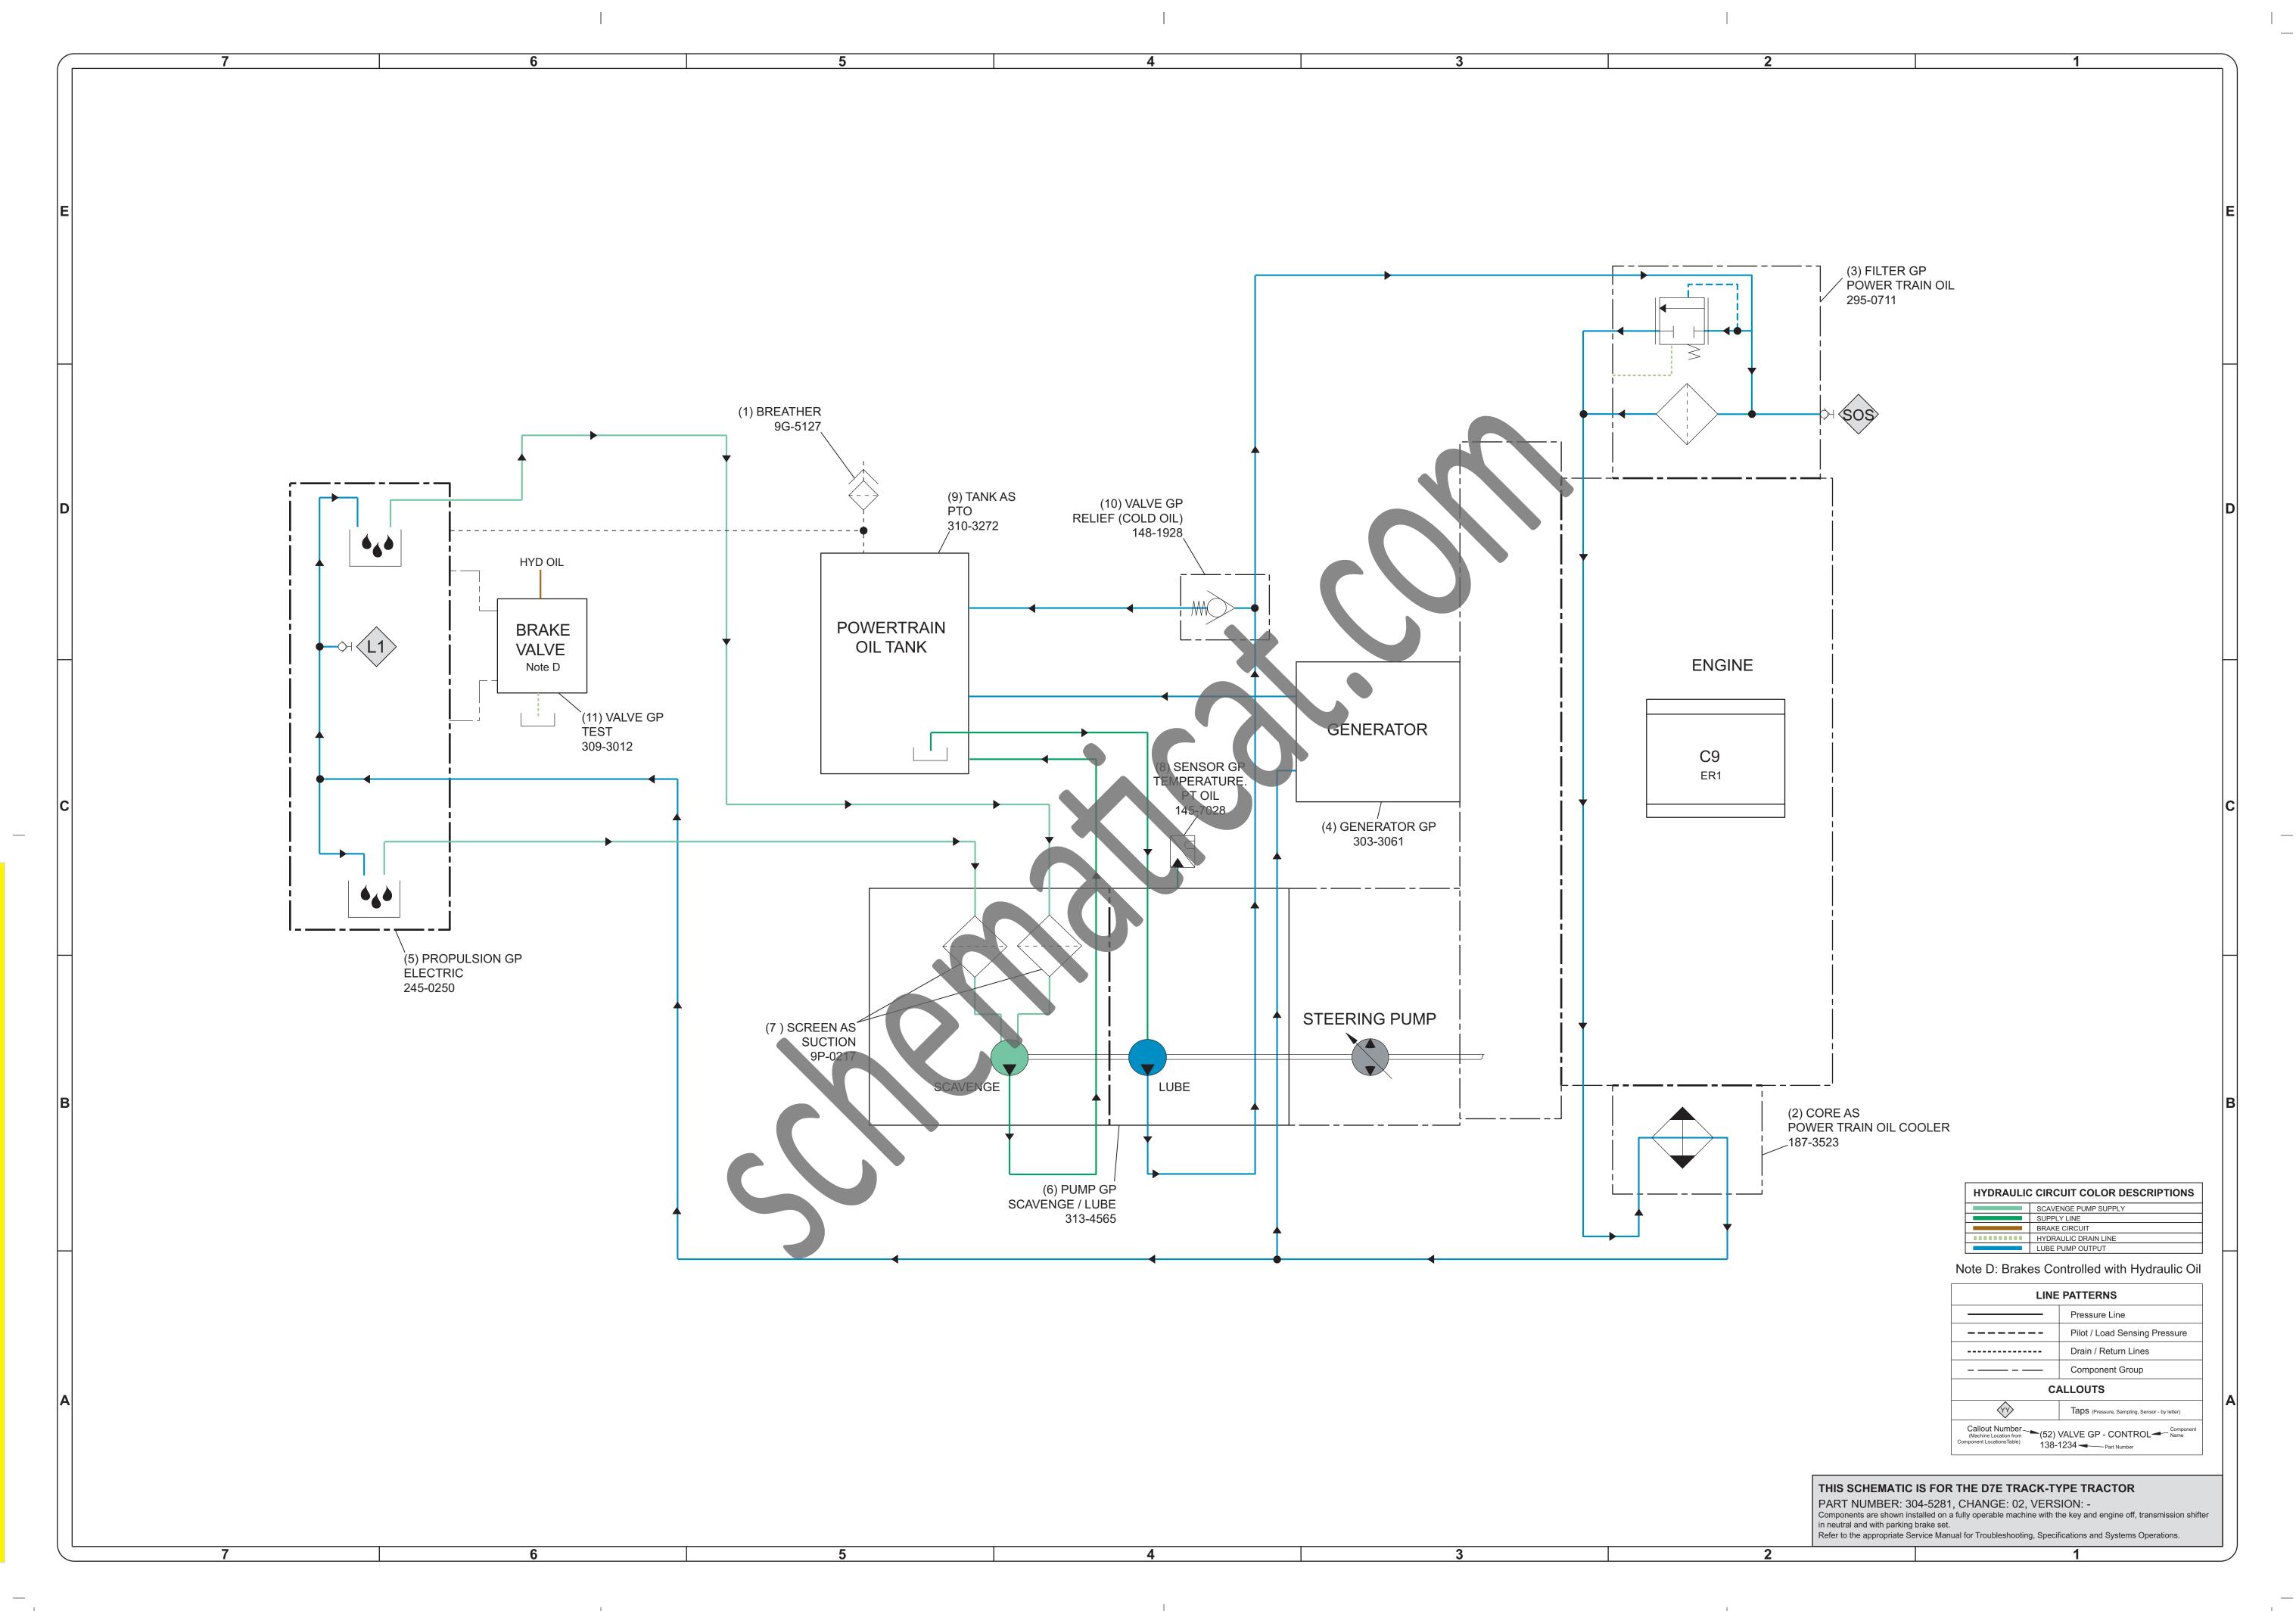

| Component Locations             |                |                     |                       |  |
|---------------------------------|----------------|---------------------|-----------------------|--|
| Description                     | Part<br>Number | Machine<br>Location | Schematic<br>Location |  |
| Breather                        | 9G-5127        | 1                   | D-5                   |  |
| Core AS - Oil Cooler            | 187-3523       | 2                   | B-2                   |  |
| Filter GP - Power Train Oil     | 295-0711       | 3                   | E-2                   |  |
| Generator GP                    | 303-3061       | 4                   | C-3                   |  |
| Propulsion GP - Electric        | 245-0250       | 5                   | C-7                   |  |
| Pump GP - Scavenge / Lube       | 313-4565       | 6                   | B-4                   |  |
| Screen AS - Suction             | 9P-0217        | 7                   | B-5                   |  |
| Sensor GP - Temperature, PT Oil | 145-7028       | 8                   | C-4                   |  |
| Tank AS - Powertrain Oil        | 310-3272       | 9                   | D-5                   |  |
| Valve GP - Relief, Cold Oil     | 148-1928       | 10                  | D-4                   |  |
| Valve GP - Test (Brake)         | 309-3012       | 11                  | C-6                   |  |

| Tap Locations Pressure and Sampling |                   |                       |  |  |
|-------------------------------------|-------------------|-----------------------|--|--|
| Tap<br>Number                       | Description       | Schematic<br>Location |  |  |
| L1                                  | Lube Oil Pressure | D-7                   |  |  |
| SOS                                 | Lube Oil Sampling | D-2                   |  |  |

## Schematic

D7E Track-Type Tractor Power Train System