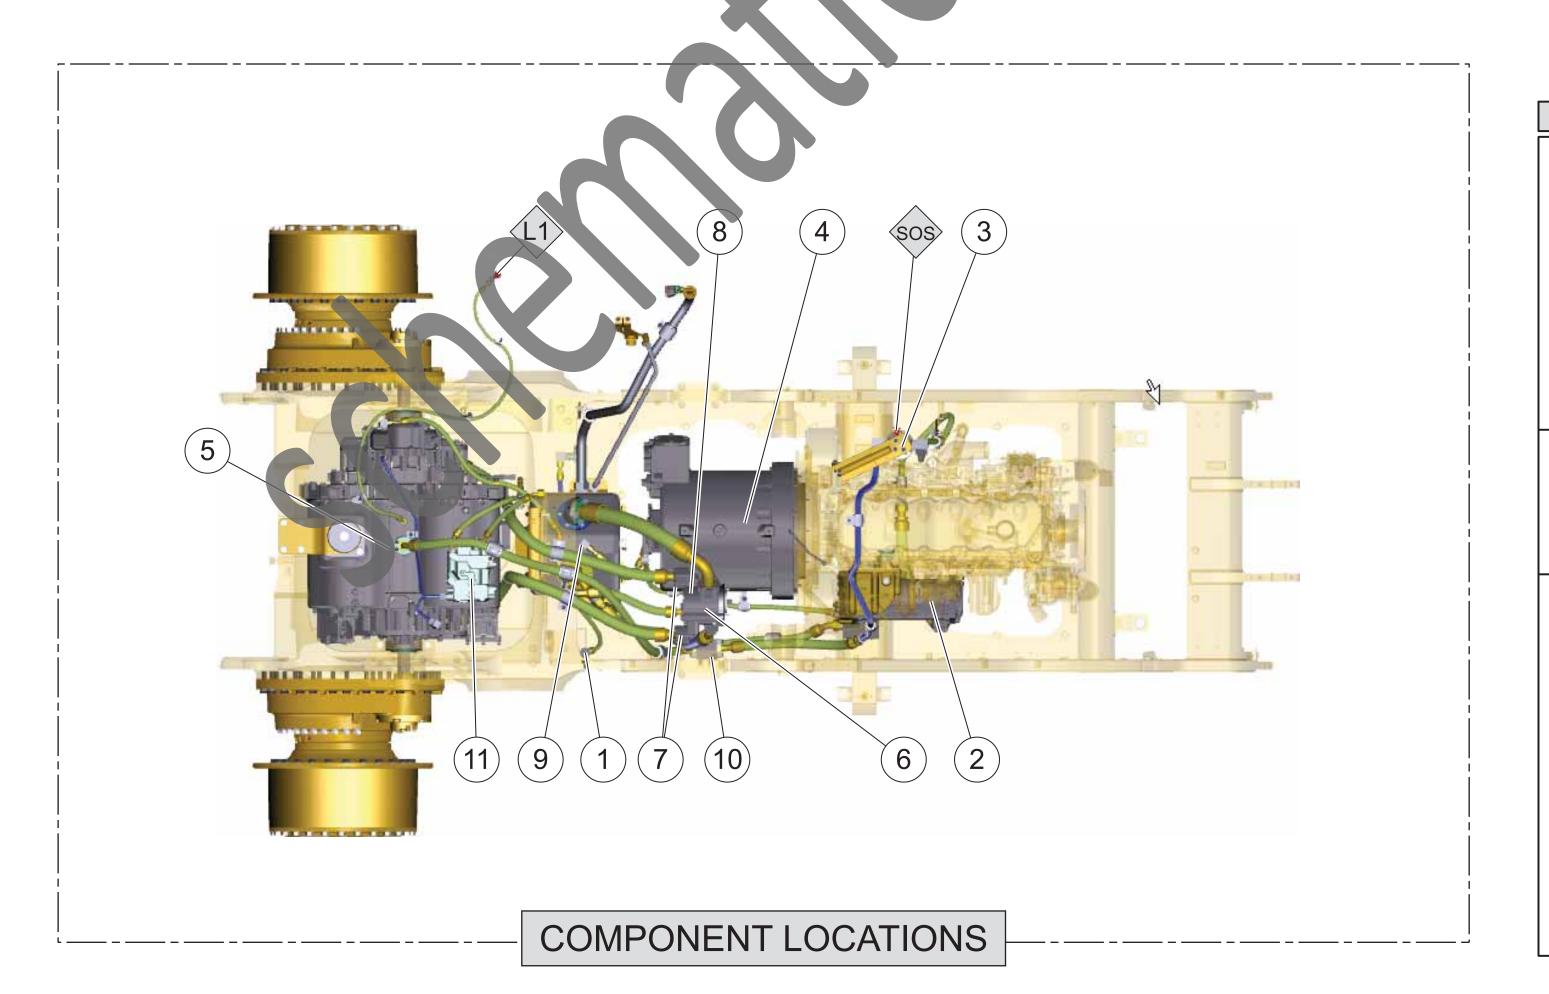

| Component Locations             |                |                     |                       |  |
|---------------------------------|----------------|---------------------|-----------------------|--|
| Description                     | Part<br>Number | Machine<br>Location | Schematic<br>Location |  |
| Breather                        | 9G-5127        | 1                   | D-5                   |  |
| Core AS - Oil Cooler            | 187-3523       | 2                   | B-2                   |  |
| Filter GP - Power Train Oil     | 295-0711       | 3                   | E-2                   |  |
| Generator GP                    | 303-3061       | 4                   | C-3                   |  |
| Propulsion GP - Electric        | 245-0250       | 5                   | C-7                   |  |
| Pump GP - Scavenge / Lube       | 313-4565       | 6                   | B-4                   |  |
| Screen AS - Suction             | 9P-0217        | 7                   | B-5                   |  |
| Sensor GP - Temperature, PT Oil | 145-7028       | 8                   | C-4                   |  |
| Tank AS - Powertrain Oil        | 310-3272       | 9                   | D-5                   |  |
| Valve GP - Relief, Cold Oil     | 148-1928       | 10                  | D-4                   |  |
| Valve GP - Test (Brake)         | 309-3012       | 11                  | C-6                   |  |

| Tap Locations Pressure and Sampling |                   |                       |  |  |
|-------------------------------------|-------------------|-----------------------|--|--|
| Tap<br>Number                       | Description       | Schematic<br>Location |  |  |
| L1                                  | Lube Oil Pressure | D-7                   |  |  |
| SOS                                 | Lube Oil Sampling | D-2                   |  |  |