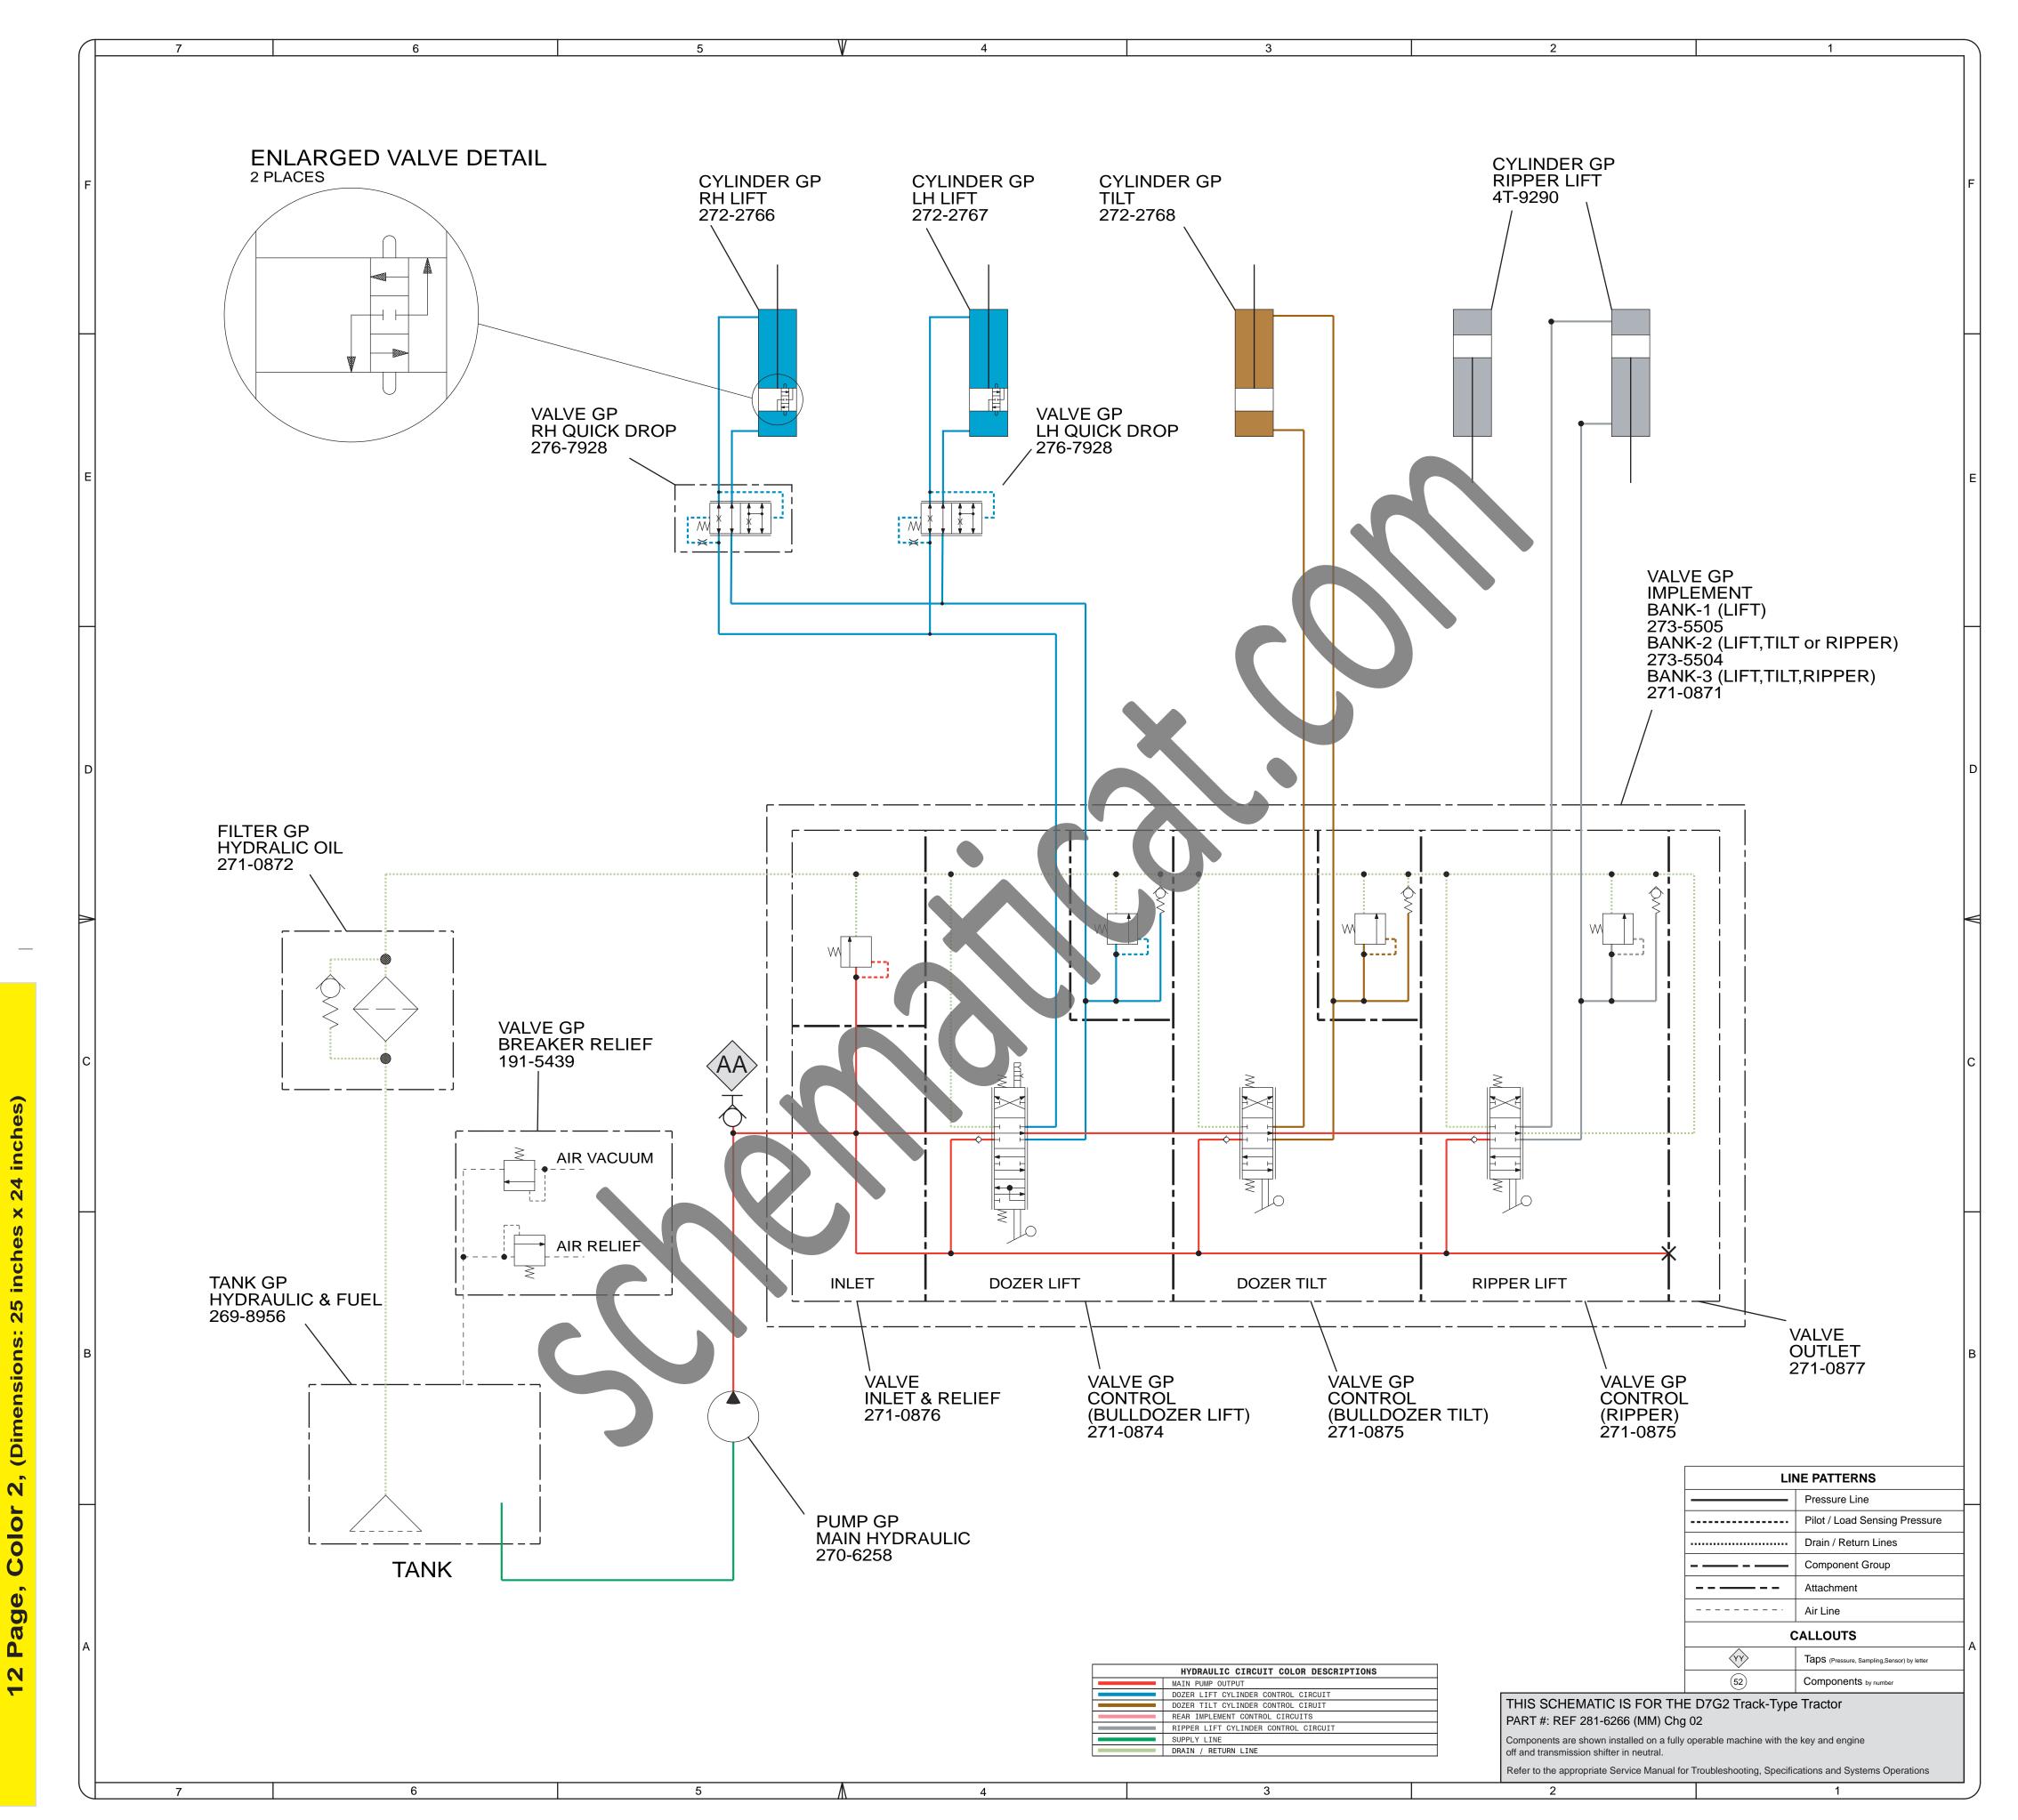

| Component Locations                  |                |                     |                    |  |
|--------------------------------------|----------------|---------------------|--------------------|--|
| Description                          | Part<br>Number | Machine<br>Location | Schematic Location |  |
| Cylinder Gp - LH Lift                | 272-2767       | 1                   | E-4                |  |
| Cylinder Gp - RH Lift                | 272-2766       | 2                   | E-5                |  |
| Cylinder Gp - Ripper Lift            | 4T-9290        | 3                   | E-2                |  |
| Cylinder Gp - Tilt                   | 272-2768       | 4                   | E-3                |  |
| Filter Gp - Hydraulic Oil            | 271-0872       | 5                   | C-8                |  |
| Pump Gp - Main Hydraulic             | 270-6258       | 6                   | B-5                |  |
| Tank Gp - Hydraulic & Fuel           | 269-8956       | 7                   | B-5                |  |
| Valve Gp - Breaker Relief            | 191-5439       | 8                   | B-6                |  |
| Valve Gp - Control ( Bulldozer Lift) | 271-0874       | 9                   | C-4                |  |
| Valve Gp - Control ( Bulldozer Tilt) | 271-0875       | 10                  | C-3                |  |
| Valve Gp - Control ( Ripper)         | 271-0875       | 11                  | C-2                |  |
| Valve Gp - LH Quick Drop             | 276-7928       | 12                  | E-4                |  |
| Valve Gp - RH Quick Drop             | 276-7928       | 13                  | E-5                |  |
| Valve Gp - Implement                 |                | 14                  | C-2 thru C-4       |  |
| Bank-1 (Lift)                        | 273-5505       |                     |                    |  |
| Bank-2 (Lift,Tilt or Ripper)         | 273-5504       |                     |                    |  |
| Bank-1 (Lift, Tilt, Ripper)          | 271-0871       |                     |                    |  |
| Valve - Inlet & Relief               | 271-0876       | 15                  | C-4                |  |
| Valve - Outlet                       | 271-0877       | 16                  | C-2                |  |

| Tap Locations                  |                              |                       |  |  |
|--------------------------------|------------------------------|-----------------------|--|--|
| Pressure, Sampling, and Sensor |                              |                       |  |  |
| Tap<br>Number                  | Description                  | Schematic<br>Location |  |  |
| AA                             | Main Hydraulic Pump Pressure | C-6                   |  |  |
|                                | •                            |                       |  |  |