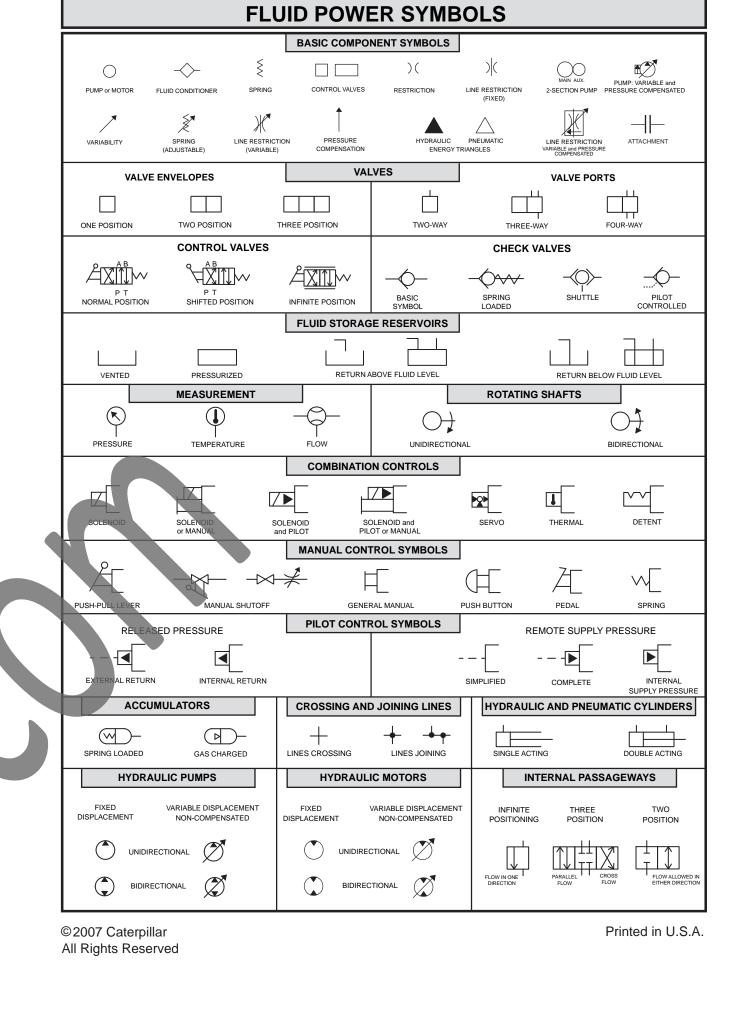

| Component Locations                  |                |                     |                    |  |
|--------------------------------------|----------------|---------------------|--------------------|--|
| Description                          | Part<br>Number | Machine<br>Location | Schematic Location |  |
| Cylinder Gp - LH Lift                | 272-2767       | 1                   | E-4                |  |
| Cylinder Gp - RH Lift                | 272-2766       | 2                   | E-5                |  |
| Cylinder Gp - Ripper Lift            | 4T-9290        | 3                   | E-2                |  |
| Cylinder Gp - Tilt                   | 272-2768       | 4                   | E-3                |  |
| Filter Gp - Hydraulic Oil            | 271-0872       | 5                   | C-8                |  |
| Pump Gp - Main Hydraulic             | 270-6258       | 6                   | B-5                |  |
| Tank Gp - Hydraulic & Fuel           | 269-8956       | 7                   | B-5                |  |
| Valve Gp - Breaker Relief            | 191-5439       | 8                   | B-6                |  |
| Valve Gp - Control ( Bulldozer Lift) | 271-0874       | 9                   | C-4                |  |
| Valve Gp - Control ( Bulldozer Tilt) | 271-0875       | 10                  | C-3                |  |
| Valve Gp - Control ( Ripper)         | 271-0875       | 11                  | C-2                |  |
| Valve Gp - LH Quick Drop             | 276-7928       | 12                  | E-4                |  |
| Valve Gp - RH Quick Drop             | 276-7928       | 13                  | E-5                |  |
| Valve Gp - Implement                 |                | 14                  | C-2 thru C-4       |  |
| Bank-1 (Lift)                        | 273-5505       |                     |                    |  |
| Bank-2 (Lift,Tilt or Ripper)         | 273-5504       |                     |                    |  |
| Bank-1 (Lift, Tilt, Ripper)          | 271-0871       |                     |                    |  |
| Valve - Inlet & Relief               | 271-0876       | 15                  | C-4                |  |
| Valve - Outlet                       | 271-0877       | 16                  | C-2                |  |