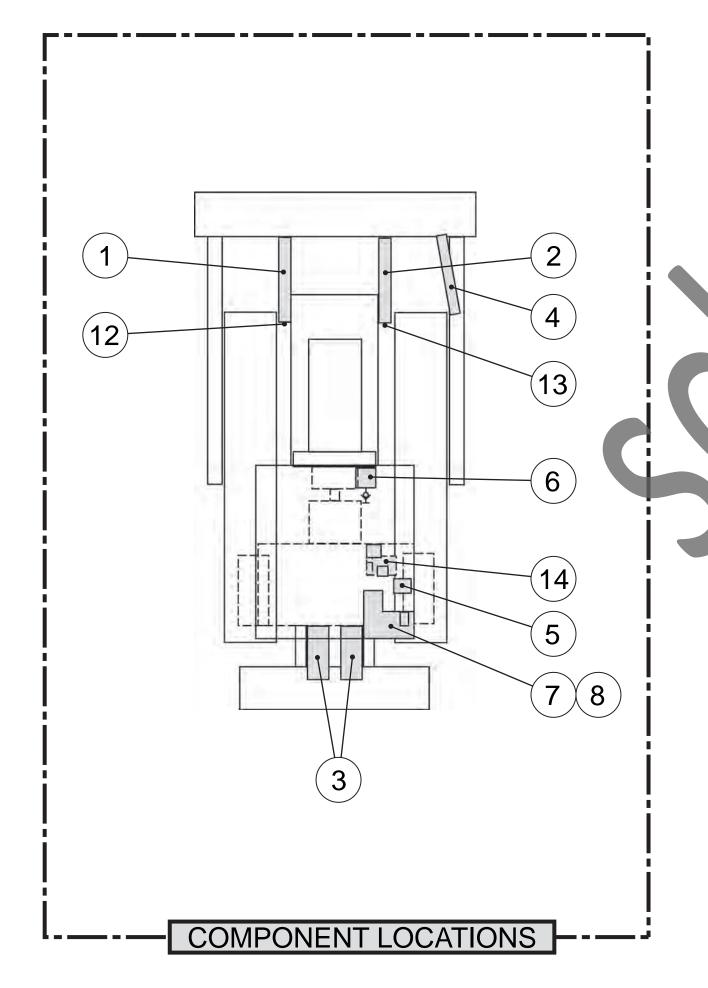

| Component Locations                  |                |                     |                    |  |
|--------------------------------------|----------------|---------------------|--------------------|--|
| Description                          | Part<br>Number | Machine<br>Location | Schematic Location |  |
| Cylinder Gp - LH Lift                | 272-2767       | 1                   | E-4                |  |
| Cylinder Gp - RH Lift                | 272-2766       | 2                   | E-5                |  |
| Cylinder Gp - Ripper Lift            | 4T-9290        | 3                   | E-2                |  |
| Cylinder Gp - Tilt                   | 272-2768       | 4                   | E-3                |  |
| Filter Gp - Hydraulic Oil            | 271-0872       | 5                   | C-8                |  |
| Pump Gp - Main Hydraulic             | 270-6258       | 6                   | B-5                |  |
| Tank Gp - Hydraulic & Fuel           | 269-8956       | 7                   | B-5                |  |
| Valve Gp - Breaker Relief            | 191-5439       | 8                   | B-6                |  |
| Valve Gp - Control ( Bulldozer Lift) | 271-0874       | 9                   | C-4                |  |
| Valve Gp - Control ( Bulldozer Tilt) | 271-0875       | 10                  | C-3                |  |
| Valve Gp - Control ( Ripper)         | 271-0875       | 11                  | C-2                |  |
| Valve Gp - LH Quick Drop             | 276-7928       | 12                  | E-4                |  |
| Valve Gp - RH Quick Drop             | 276-7928       | 13                  | E-5                |  |
| Valve Gp - Implement                 |                | 14                  | C-2 thru C-4       |  |
| Bank-1 (Lift)                        | 273-5505       |                     |                    |  |
| Bank-2 (Lift,Tilt or Ripper)         | 273-5504       |                     |                    |  |
| Bank-1 (Lift, Tilt, Ripper)          | 271-0871       |                     |                    |  |
| Valve - Inlet & Relief               | 271-0876       | 15                  | C-4                |  |
| Valve - Outlet                       | 271-0877       | 16                  | C-2                |  |