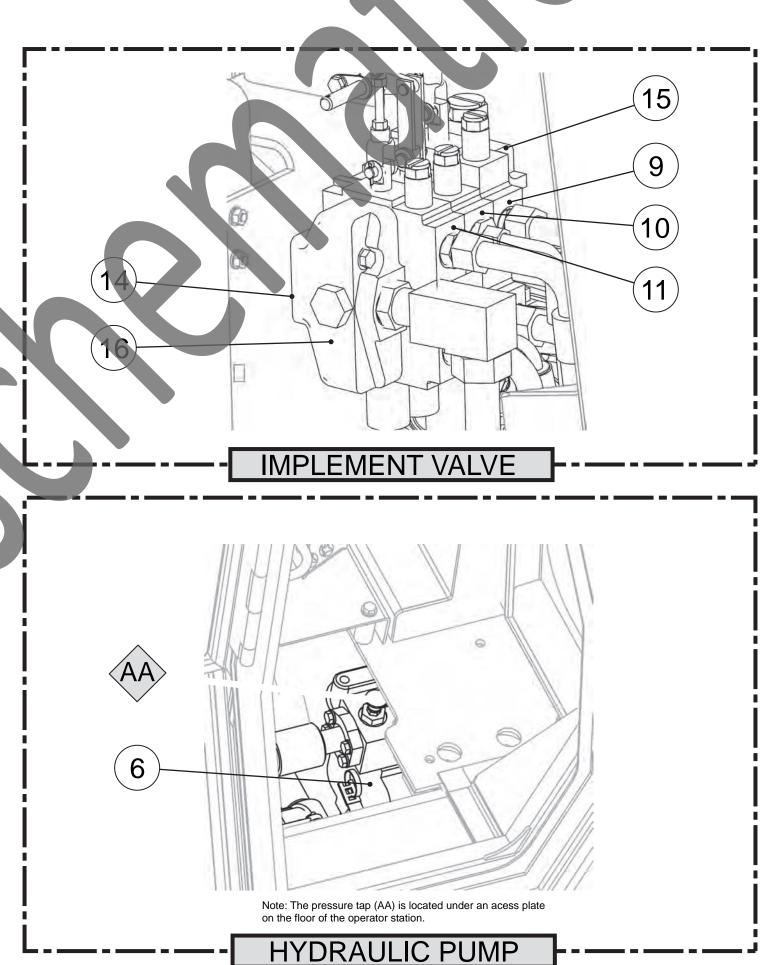

| Component Locations                  |                |                     |                    |  |
|--------------------------------------|----------------|---------------------|--------------------|--|
| Description                          | Part<br>Number | Machine<br>Location | Schematic Location |  |
| Cylinder Gp - LH Lift                | 272-2767       | 1                   | E-4                |  |
| Cylinder Gp - RH Lift                | 272-2766       | 2                   | E-5                |  |
| Cylinder Gp - Ripper Lift            | 4T-9290        | 3                   | E-2                |  |
| Cylinder Gp - Tilt                   | 272-2768       | 4                   | E-3                |  |
| Filter Gp - Hydraulic Oil            | 271-0872       | 5                   | C-8                |  |
| Pump Gp - Main Hydraulic             | 270-6258       | 6                   | B-5                |  |
| Tank Gp - Hydraulic & Fuel           | 269-8956       | 7                   | B-5                |  |
| Valve Gp - Breaker Relief            | 191-5439       | 8                   | B-6                |  |
| Valve Gp - Control ( Bulldozer Lift) | 271-0874       | 9                   | C-4                |  |
| Valve Gp - Control ( Bulldozer Tilt) | 271-0875       | 10                  | C-3                |  |
| Valve Gp - Control ( Ripper)         | 271-0875       | 11                  | C-2                |  |
| Valve Gp - LH Quick Drop             | 276-7928       | 12                  | E-4                |  |
| Valve Gp - RH Quick Drop             | 276-7928       | 13                  | E-5                |  |
| Valve Gp - Implement                 |                | 14                  | C-2 thru C-4       |  |
| Bank-1 (Lift)                        | 273-5505       |                     |                    |  |
| Bank-2 (Lift,Tilt or Ripper)         | 273-5504       |                     |                    |  |
| Bank-1 (Lift, Tilt, Ripper)          | 271-0871       |                     |                    |  |
| Valve - Inlet & Relief               | 271-0876       | 15                  | C-4                |  |
| Valve - Outlet                       | 271-0877       | 16                  | C-2                |  |

| Tap Locations                  |                              |                       |  |  |
|--------------------------------|------------------------------|-----------------------|--|--|
| Pressure, Sampling, and Sensor |                              |                       |  |  |
| Tap<br>Number                  | Description                  | Schematic<br>Location |  |  |
| AA                             | Main Hydraulic Pump Pressure | C-6                   |  |  |
|                                | •                            |                       |  |  |