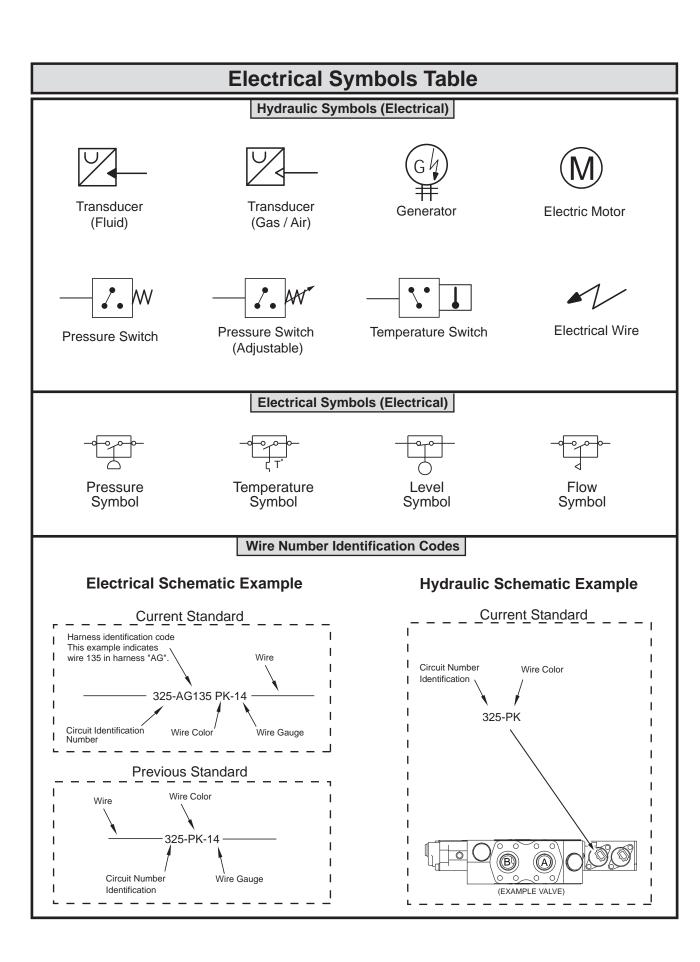

| 271-0877       | 16                  | C-2                |  |

| Tap Locations                  |                              |                       |  |  |
|--------------------------------|------------------------------|-----------------------|--|--|
| Pressure, Sampling, and Sensor |                              |                       |  |  |
| Tap<br>Number                  | Description                  | Schematic<br>Location |  |  |
| AA                             | Main Hydraulic Pump Pressure | C-6                   |  |  |
|                                | •                            |                       |  |  |

## **CATERPILLAR®**

KENR6358-01 December 2007

## Schematic

D7G Series 2 Track-Type Tractor Hydraulic System

7MB5000-UP C7G1000-UP