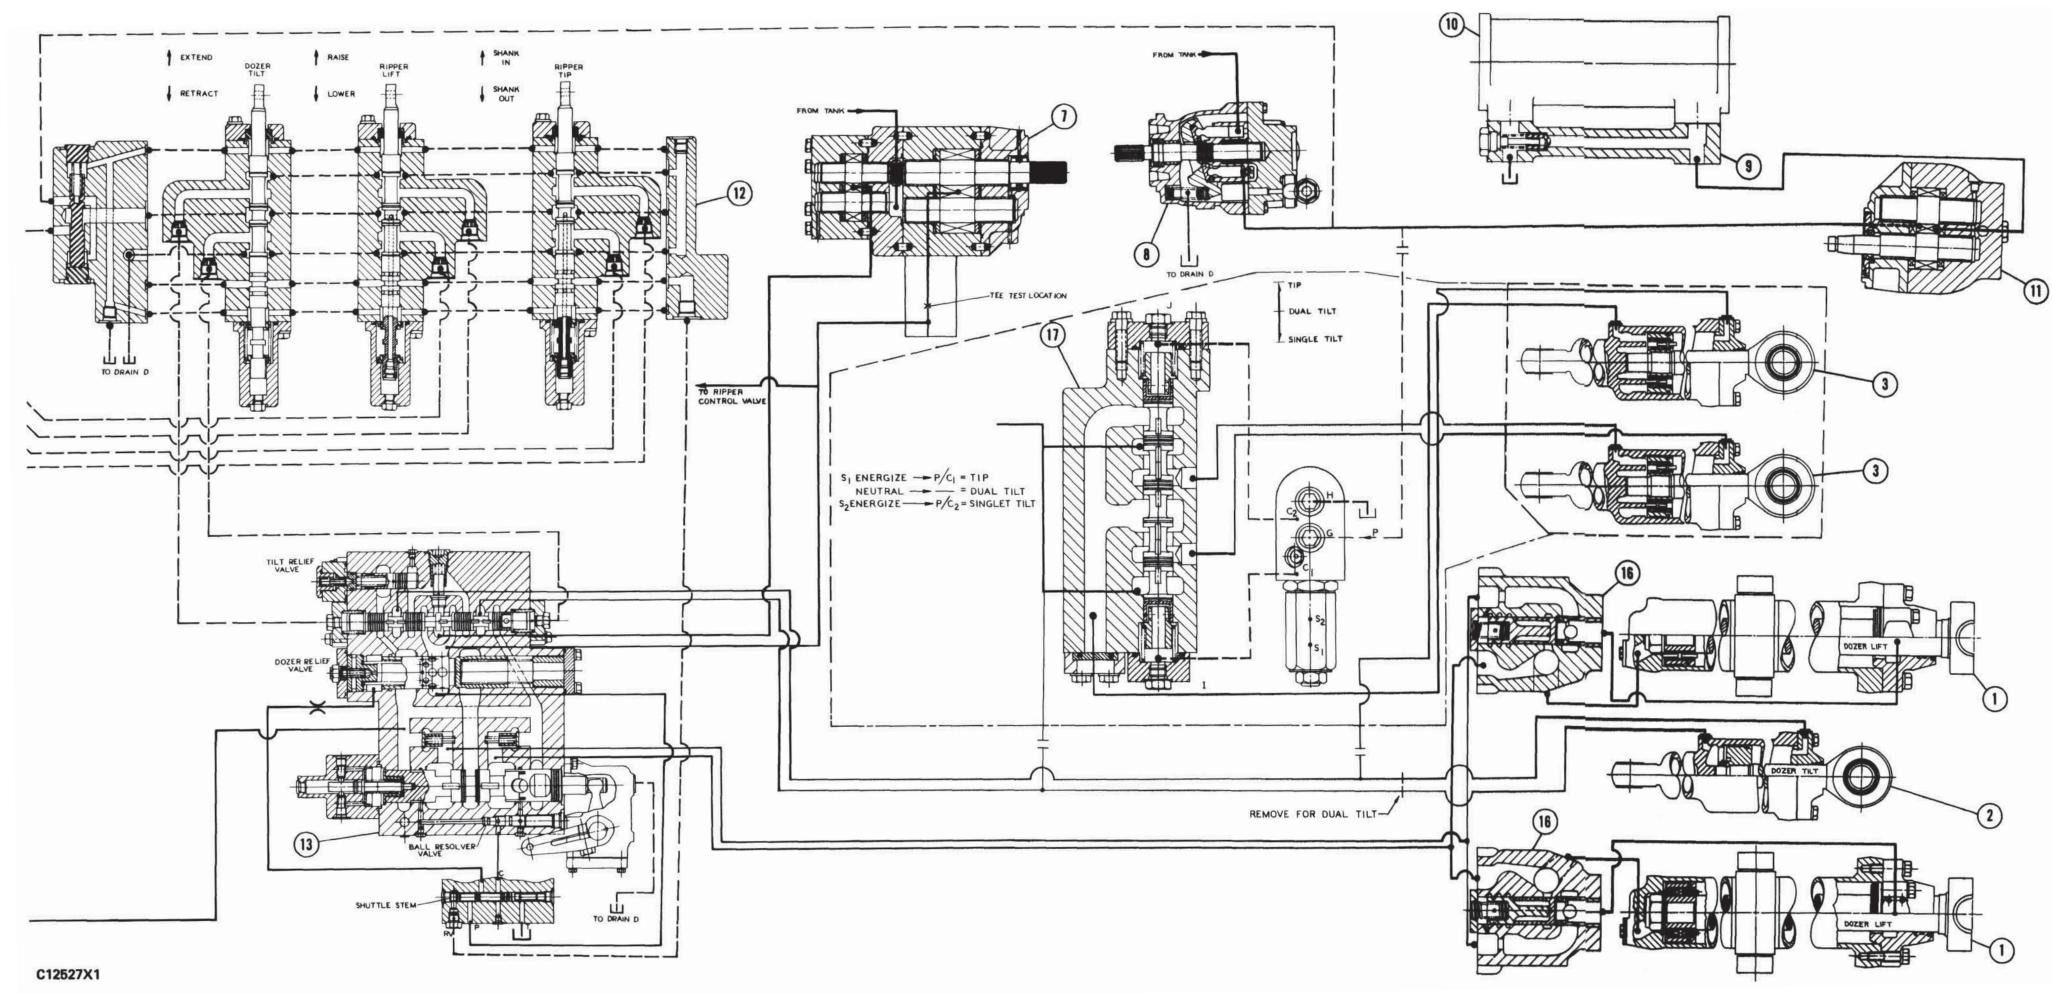

## **CATERPILLAR®**

SENR3290 April 1986

## Schematic

## D11N Tractor Hydraulic System

74Z1-UP

| FLUID POWER SYMBOLS                                      |                        |                                   |                              |                              |                                                    |                                          |  |
|----------------------------------------------------------|------------------------|-----------------------------------|------------------------------|------------------------------|----------------------------------------------------|------------------------------------------|--|
| BASIC COMPONENT SYMBOLS                                  |                        |                                   |                              |                              |                                                    |                                          |  |
| PUMP or MOTOR FI                                         | LUID CONDITIONER       | \$ CONTROL VALVES                 | )(<br>RESTRICTION            | ) ( LINE RESTRICTION (FIXED) |                                                    | PUMP: VARIABLE and<br>ESSURE COMPENSATED |  |
| VARIABILITY                                              |                        | RESTRICTION PRESSURE COMPENSATION | HYDRAULIC<br>I ENERGY        | PNEUMATIC<br>TRIANGLES       | LINE RESTRICTION VARIABLE and PRESSURE COMPENSATED | ATTACHMENT                               |  |
| VALVE ENVELOPES                                          |                        | VA                                | VALVES                       |                              | VALVE PORTS                                        |                                          |  |
| ONE POSITION                                             | TWO POSITION           | THREE POSITION                    | TWO-WAY                      | THREE-W                      | JAY FC                                             | DUR-WAY                                  |  |
|                                                          | CONTROL VAL            | VES                               |                              |                              | CHECK VALVES                                       |                                          |  |
| P T NORMAL POSITION                                      | P T<br>SHIFTED POSITIO | N INFINITE POSITION               | BASIC                        | SPRING<br>LOADED             | SHUTTLE                                            | PILOT<br>CONTROLLED                      |  |
| FLUID STORAGE RESERVOIRS                                 |                        |                                   |                              |                              |                                                    |                                          |  |
| VENTED                                                   | PRESSURIZED            | RETURN                            | N ABOVE FLUID LEVEL          | -                            | RETURN BELOW                                       | V FLUID LEVEL                            |  |
|                                                          | MEASUREMEN             | IT                                |                              | ROTATING SHAFTS              |                                                    |                                          |  |
| PRESSURE                                                 | TEMPERATURE            | FLOW                              | UNIDIRECTIO                  | NAL                          | BIDIRECTIONAL                                      |                                          |  |
| COMBINATION CONTROLS                                     |                        |                                   |                              |                              |                                                    |                                          |  |
| SOLENOID                                                 | SOLENOID or MANUAL     |                                   | SOLENOID and                 | SERVO                        | THERMAL                                            | DETENT                                   |  |
| MANUAL CONTROL SYMBOLS                                   |                        |                                   |                              |                              |                                                    |                                          |  |
| PUSH-PULL LEVER                                          | MANUAL SHI             |                                   | ERAL MANUAL                  | PUSH BUTTON                  | PEDAL                                              | SPRING                                   |  |
| RELEASE                                                  | ED PRESSURE            | PILOT CON                         | PILOT CONTROL SYMBOLS        |                              | REMOTE SUPPLY PRESSURE                             |                                          |  |
| EXTERNAL RETURN                                          | INTERNAL RE            | TURN                              |                              | SIMPLIFIED                   | COMPLETE                                           | INTERNAL SUPPLY PRESSURE                 |  |
| ACCUMULATORS                                             |                        | CROSSING AN                       | CROSSING AND JOINING LINES   |                              | HYDRAULIC AND PNEUMATIC CYLINDERS                  |                                          |  |
| SPRING LOADED                                            | GAS CHARGED            | LINES CROSSING                    | LINES JOINING                | SINGLE ACTI                  | -<br>-<br>NG                                       | DOUBLE ACTING                            |  |
| HYDRAULIC PUMPS                                          |                        | HYDRAU                            | HYDRAULIC MOTORS             |                              | INTERNAL PASSAGEWAYS                               |                                          |  |
| FIXED VARIABLE DISPLACEMENT DISPLACEMENT NON-COMPENSATED |                        |                                   |                              |                              | THREE<br>POSITION                                  | TWO<br>POSITION                          |  |
| UNIDIRECT BIDIRECT                                       |                        |                                   | UNIDIRECTIONAL BIDIRECTIONAL |                              | PARALLEL CROS                                      |                                          |  |
|                                                          |                        |                                   | <i>X</i>                     | FLOW IN ONE DIRECTION        |                                                    |                                          |  |

©1986 Caterpillar All Rights Reserved Printed in U.S.A.

Fillited III O.

SENK3290
16 Page, (Dimensions: 34 inches x 24 inches)