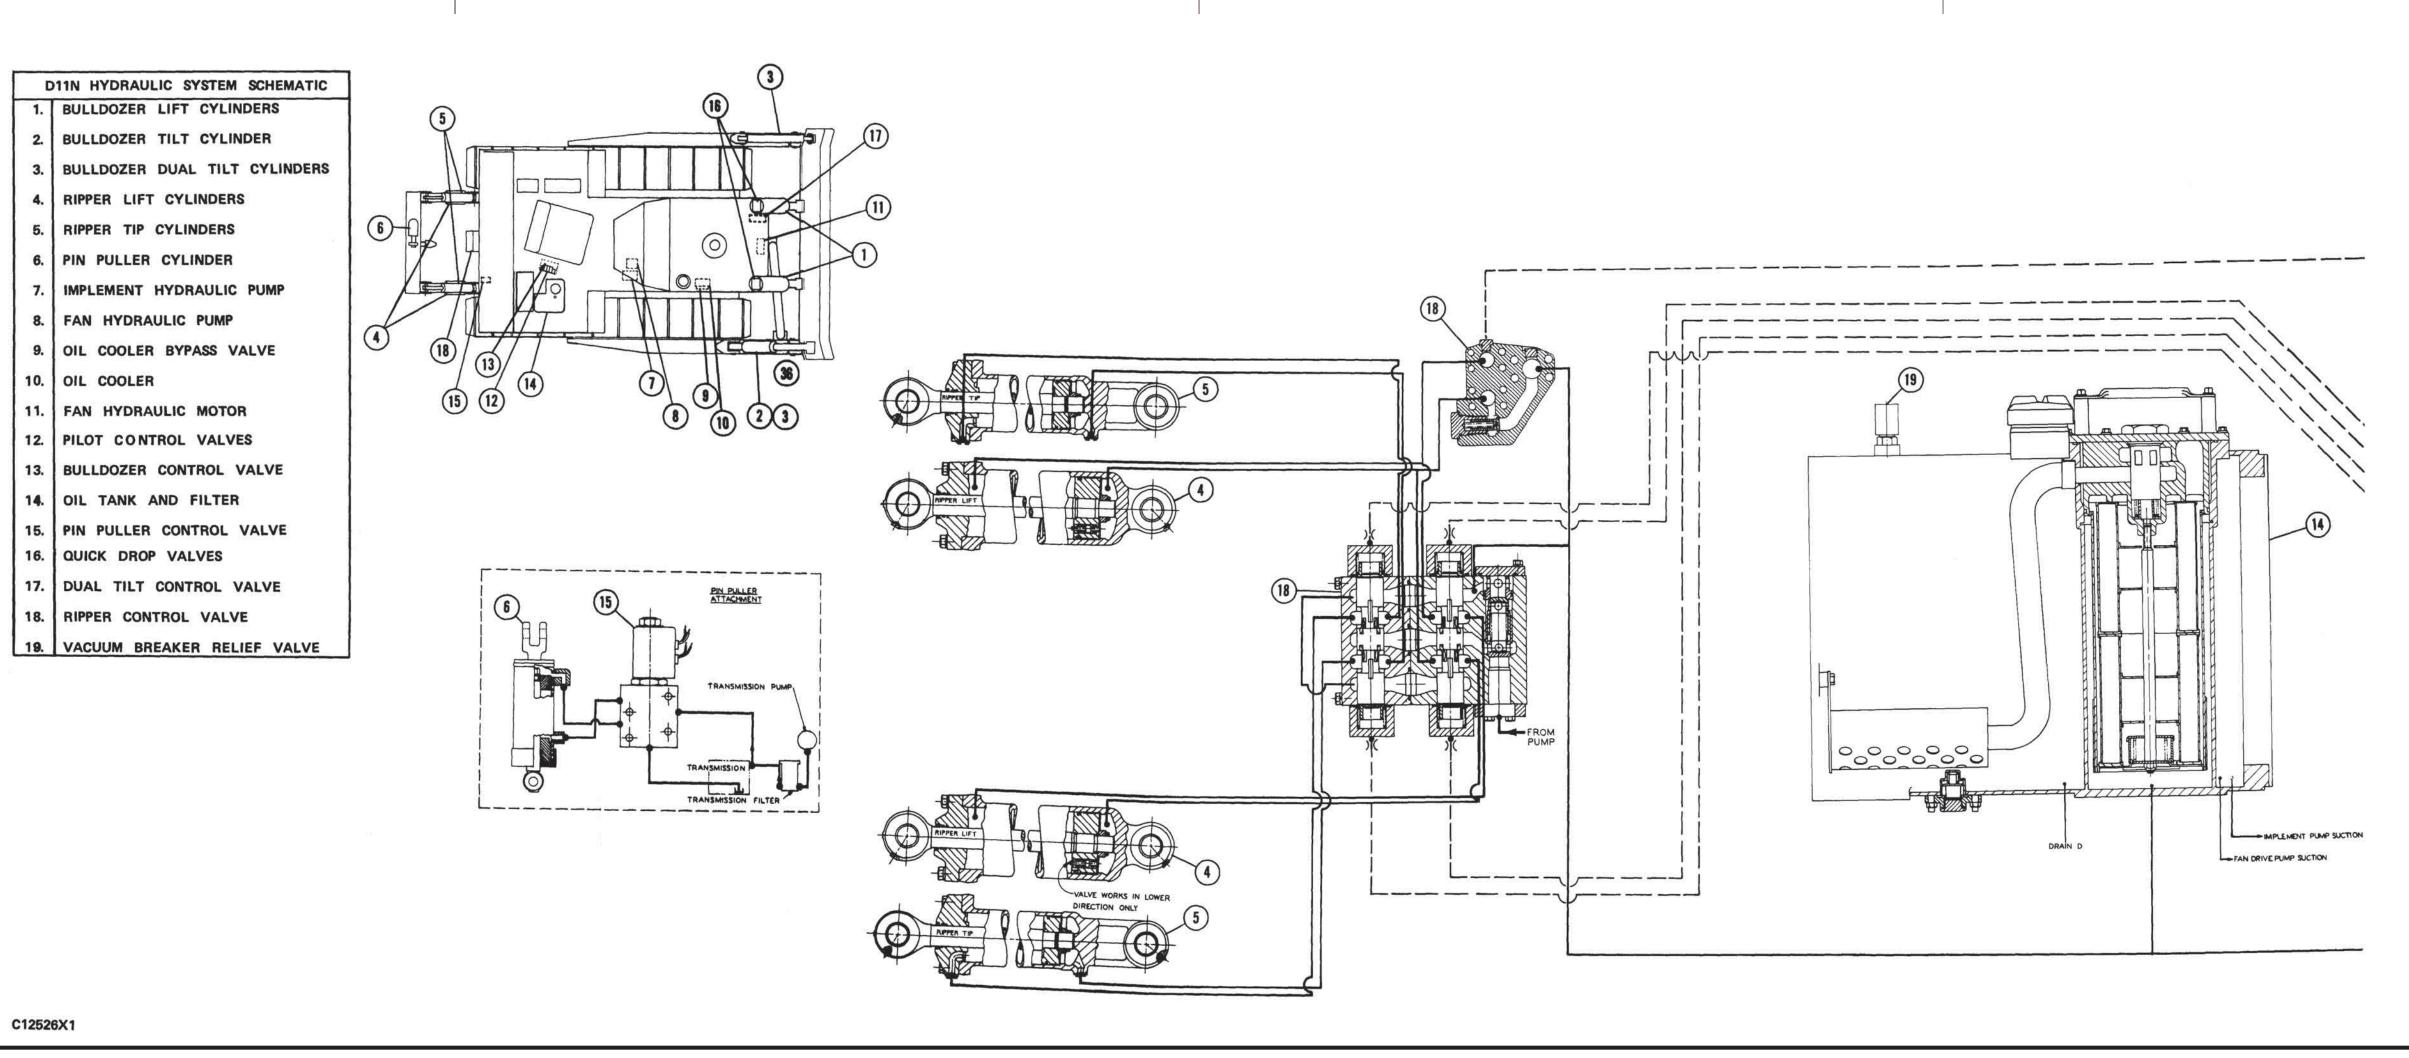

## **CATERPILLAR®**

SENR3290 April 1986

## Schematic

## D11N Tractor Hydraulic System

74Z1-UP

| FLUID POWER SYMBOLS                                      |                        |                                   |                              |                              |                                                    |                                          |  |
|----------------------------------------------------------|------------------------|-----------------------------------|------------------------------|------------------------------|----------------------------------------------------|------------------------------------------|--|
| BASIC COMPONENT SYMBOLS                                  |                        |                                   |                              |                              |                                                    |                                          |  |
| PUMP or MOTOR FI                                         | LUID CONDITIONER       | \$ CONTROL VALVES                 | )(<br>RESTRICTION            | ) ( LINE RESTRICTION (FIXED) |                                                    | PUMP: VARIABLE and<br>ESSURE COMPENSATED |  |
| VARIABILITY                                              |                        | RESTRICTION PRESSURE COMPENSATION | HYDRAULIC<br>I ENERGY        | PNEUMATIC<br>TRIANGLES       | LINE RESTRICTION VARIABLE and PRESSURE COMPENSATED | ATTACHMENT                               |  |
| VALVE ENVELOPES                                          |                        | VA                                | VALVES                       |                              | VALVE PORTS                                        |                                          |  |
| ONE POSITION                                             | TWO POSITION           | THREE POSITION                    | TWO-WAY                      | THREE-W                      | JAY FC                                             | DUR-WAY                                  |  |
|                                                          | CONTROL VAL            | VES                               |                              |                              | CHECK VALVES                                       |                                          |  |
| P T NORMAL POSITION                                      | P T<br>SHIFTED POSITIO | N INFINITE POSITION               | BASIC                        | SPRING<br>LOADED             | SHUTTLE                                            | PILOT<br>CONTROLLED                      |  |
| FLUID STORAGE RESERVOIRS                                 |                        |                                   |                              |                              |                                                    |                                          |  |
| VENTED                                                   | PRESSURIZED            | RETURN                            | N ABOVE FLUID LEVEL          | -                            | RETURN BELOW                                       | V FLUID LEVEL                            |  |
|                                                          | MEASUREMEN             | IT                                |                              | ROTATING SHAFTS              |                                                    |                                          |  |
| PRESSURE                                                 | TEMPERATURE            | FLOW                              | UNIDIRECTIO                  | NAL                          | BIDIRECTIONAL                                      |                                          |  |
| COMBINATION CONTROLS                                     |                        |                                   |                              |                              |                                                    |                                          |  |
| SOLENOID                                                 | SOLENOID or MANUAL     |                                   | SOLENOID and                 | SERVO                        | THERMAL                                            | DETENT                                   |  |
| MANUAL CONTROL SYMBOLS                                   |                        |                                   |                              |                              |                                                    |                                          |  |
| PUSH-PULL LEVER                                          | MANUAL SHI             |                                   | ERAL MANUAL                  | PUSH BUTTON                  | PEDAL                                              | SPRING                                   |  |
| RELEASE                                                  | ED PRESSURE            | PILOT CON                         | PILOT CONTROL SYMBOLS        |                              | REMOTE SUPPLY PRESSURE                             |                                          |  |
| EXTERNAL RETURN                                          | INTERNAL RE            | TURN                              |                              | SIMPLIFIED                   | COMPLETE                                           | INTERNAL SUPPLY PRESSURE                 |  |
| ACCUMULATORS                                             |                        | CROSSING AN                       | CROSSING AND JOINING LINES   |                              | HYDRAULIC AND PNEUMATIC CYLINDERS                  |                                          |  |
| SPRING LOADED                                            | GAS CHARGED            | LINES CROSSING                    | LINES JOINING                | SINGLE ACTI                  | -<br>-<br>NG                                       | DOUBLE ACTING                            |  |
| HYDRAULIC PUMPS                                          |                        | HYDRAU                            | HYDRAULIC MOTORS             |                              | INTERNAL PASSAGEWAYS                               |                                          |  |
| FIXED VARIABLE DISPLACEMENT DISPLACEMENT NON-COMPENSATED |                        |                                   |                              |                              | THREE<br>POSITION                                  | TWO<br>POSITION                          |  |
| UNIDIRECT BIDIRECT                                       |                        |                                   | UNIDIRECTIONAL BIDIRECTIONAL |                              | PARALLEL CROS                                      |                                          |  |
|                                                          |                        |                                   | <i>X</i>                     | FLOW IN ONE DIRECTION        |                                                    |                                          |  |

©1986 Caterpillar All Rights Reserved Printed in U.S.A.

Fillited III O.

SENK3290
16 Page, (Dimensions: 34 inches x 24 inches)