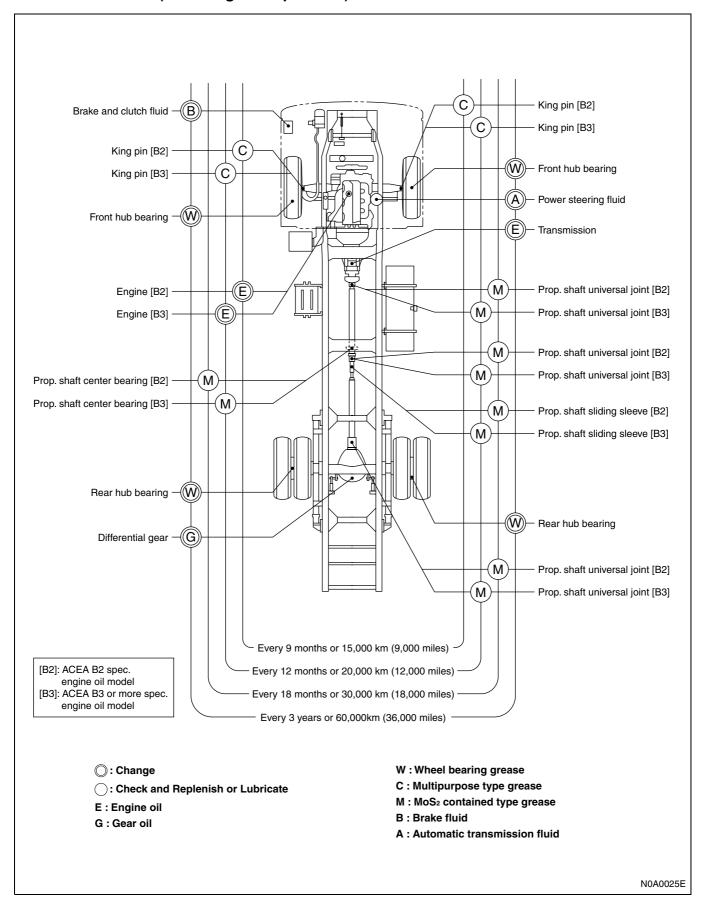

# Maintenance Schedule: 4JH1-TC Engine Model (Engine Oil that Meets or Exceeds ACEA B3 Specification)

| SERVICE INTERVAL:                              |                 |    |    |    |    |     |     |                    |
|------------------------------------------------|-----------------|----|----|----|----|-----|-----|--------------------|
| (Use odometer reading or months                | × 1,000<br>km   | 20 | 40 | 60 | 80 | 100 | 120 |                    |
| Whichever comes first)                         | × 1,000<br>mile | 12 | 24 | 36 | 48 | 60  | 72  |                    |
| ENGINE                                         | •               |    |    |    |    |     |     |                    |
| *Engine oil                                    |                 | R  | R  | R  | R  | R   | R   | Or every 9 months  |
| *Engine oil filter                             |                 | R  | R  | R  | R  | R   | R   | Or every 9 months  |
| Fuel filter                                    |                 | R  | R  | R  | R  | R   | R   | Or every 18 months |
| *Air cleaner element                           |                 | I  | I  | R  | I  | I   | R   | Or every 36 months |
| Idling speed and accele                        | eration         | _  | I  | _  | I  | _   | I   | Or every 18 months |
| Valve clearances                               |                 | _  | _  | Α  | _  | _   | Α   | Or every 36 months |
| Fuel tank cap and fuel loose connections or da |                 | _  | _  | I  | _  | _   | I   | Or every 36 months |
| Drive belt tension and                         | damage          | I  | I  | I  | I  | I   | I   | Or every 9 months  |
| Radiator coolant                               |                 | _  |    | R  | _  | _   | R   | Or every 36 months |
| *Exhaust pipes and mo                          |                 | _  | I  | _  | I  | _   | I   | Or every 18 months |
| Cooling system for wat age                     | er leak-        | _  | I  | _  | I  | _   | I   | Or every 18 months |
| Engine operation condi                         | tion            | I  | I  | I  | I  | I   | I   | Or every 9 months  |
| CLUTCH                                         |                 |    |    |    |    |     |     |                    |
| Clutch fluid                                   |                 | I  | I  | R  | I  | I   | R   | Or every 24 months |
| Clutch pedal travel and                        | free play       | I  | I  | I  | I  | I   | I   | Or every 6 months  |
| TRANSMISSION                                   |                 |    |    |    |    |     |     |                    |
| *Manual transmission of                        | oil             | I  | I  | R  | I  | I   | R   | Or every 24 months |
| Gear control mechanis                          | m for           | _  | _  | I  | _  | _   | I   | Or every 24 months |
| Gear control cables                            |                 | _  | Α  | _  | Α  | _   | Α   | Or every 12 months |
| PROPELLER SHAFT                                |                 |    |    |    |    |     |     |                    |
| *Universal joints and sl<br>sleeve grease      | iding           | L  | L  | L  | L  | L   | L   | Or every 12 months |

| SERVICE INTERVAL:                                             |                 |    |    |    |    |     |     |                    |
|---------------------------------------------------------------|-----------------|----|----|----|----|-----|-----|--------------------|
| (Use odometer reading or months                               | × 1,000<br>km   | 20 | 40 | 60 | 80 | 100 | 120 |                    |
| Whichever comes first)                                        | × 1,000<br>mile | 12 | 24 | 36 | 48 | 60  | 72  |                    |
| Loose connections                                             |                 | I  | I  | I  | I  | I   | I   | Or every 6 months  |
| Splines for excessive w                                       | /ear            | _  | _  | I  | _  | _   | I   | Or every 24 months |
| Bearings and related policy looseness                         | arts for        | _  | _  | I  | _  | _   | I   | Or every 24 months |
| Center bearing                                                |                 | L  | L  | L  | L  | L   | L   | Or every 12 months |
| REAR AXLE                                                     |                 |    |    |    |    |     |     |                    |
| *Differential gear oil                                        |                 | I  | I  | R  | I  | I   | R   | Or every 24 months |
| FRONT AXLE                                                    |                 |    |    |    |    |     |     |                    |
| *Kingpins                                                     |                 | L  | L  | L  | L  | L   | L   | Or every 9 months  |
| STEERING                                                      |                 |    |    |    |    |     |     |                    |
| Power steering system age                                     | oil leak-       | I  | I  | I  | I  | I   | I   | Or every 9 months  |
| Power steering system looseness or damage                     | for             | I  | I  | I  | I  | I   | I   | Or every 9 months  |
| Power steering fluid                                          |                 | _  | _  | R  | _  | _   | R   | Or every 36 months |
| Power steering hoses                                          |                 |    |    |    | _  | _   | R   | Or every 72 months |
| Fitting of knuckles and for looseness                         | front axle      | I  | I  | I  | I  | I   | I   | Or every 9 months  |
| Steering mechanism for ness or damage                         | r loose-        | _  | _  | I  | _  | _   | I   | Or every 36 months |
| Ball joints for damage (<br>dent suspension mode              |                 | I  | I  | I  | I  | I   | I   | Or every 9 months  |
| Ball joints for excessive (Independent suspensionly)          |                 | I  | I  | I  | I  | I   | I   | Or every 9 months  |
| Relay lever shaft for explay (Independent susp<br>model only) |                 | I  | I  | I  | I  | I   | I   | Or every 9 months  |
| Steering wheel play                                           |                 | I  | I  | I  | I  | I   | I   | Or every 9 months  |
| Steering function                                             |                 | I  | I  | I  | I  | I   | ļ   | Or every 9 months  |
| Wheel alignment                                               |                 |    |    | I  |    |     | I   | Or every 36 months |
| SERVICE BRAKES                                                |                 |    |    |    |    |     |     |                    |
| Brake fluid                                                   |                 | I  | I  | R  | I  | I   | R   | Or every 36 months |
| Brake system for fluid I                                      | eakage          | ı  | I  | I  | I  | I   | I   | Or every 9 months  |
| *Brake linings and drur wear                                  | ns for          | I  | I  | I  | I  | I   | I   | Or every 9 months  |
| *Disc brake pads and discs for wear                           |                 | I  | I  | I  | I  | I   | 1   | Or every 9 months  |
| Brake pedal travel and free play                              |                 | I  | I  | I  | I  | I   | I   | Or every 9 months  |
| Pipes and hoses for loose connections or damage               |                 | I  | I  | I  | I  | I   | I   | Or every 9 months  |
| PARKING BRAKE                                                 |                 |    |    |    |    |     |     |                    |
|                                                               |                 |    | •  | •  |    | •   |     | •                  |

## 0B-4 MAINTENANCE AND LUBRICATION

| SERVICE INTERVAL:                                    |                 |    |    |    |    |     |     |                    |
|------------------------------------------------------|-----------------|----|----|----|----|-----|-----|--------------------|
| (Use odometer                                        | × 1,000         | 20 | 40 | 60 | 80 | 100 | 120 |                    |
| reading or months Whichever comes                    | km              |    |    |    |    |     |     | _                  |
| first)                                               | × 1,000<br>mile | 12 | 24 | 36 | 48 | 60  | 72  |                    |
| Parking brake cables                                 |                 | I  | I  | I  | I  | I   | I   | Or every 9 months  |
| Parking brake function                               |                 | I  | I  | I  | I  | I   | I   | Or every 9 months  |
| Parking brake lever tra                              | vel             | I  | I  | I  | I  | I   | I   | Or every 9 months  |
| Linings for wear                                     |                 | _  | _  | I  | _  | _   | I   | Or every 36 months |
| Drum for wear or dama                                | ige             | _  | _  | I  | _  |     | I   | Or every 36 months |
| Ratchet for wear or dar                              | mage            | _  | _  | I  | _  |     | I   | Or every 36 months |
| SUSPENSION                                           |                 |    |    |    |    |     |     |                    |
| Spring leaves for dama                               | ige             | I  | I  | I  | I  | I   | I   | Or every 9 months  |
| Torsion bar spring (Inde suspension model only       |                 | 1  | I  | I  | I  | I   | I   | Or every 9 months  |
| Ball joint boots for dam (Independent suspensionly)  |                 | I  | I  | I  | I  | I   | I   | Or every 9 months  |
| Ball joints for excessive (Independent suspensionly) |                 | I  | _  | I  | _  | _   | I   | Or every 36 months |
| Mounts for looseness of age                          | or dam-         | I  | I  | I  | I  | I   | I   | Or every 9 months  |
| Shock absorbers for oil                              | leakage         | I  | I  | I  | I  | I   | I   | Or every 9 months  |
| Shock absorbers mour looseness                       | it for          | I  | I  | I  | I  | I   | I   | Or every 9 months  |
| Upper links (Independe pension model only)           | ent sus-        | L  | L  | L  | L  | L   | L   | Or every 9 months  |
| WHEELS                                               |                 |    |    |    |    |     |     |                    |
| Wheel pins and nuts                                  |                 | _  | Т  | _  | Т  | _   | Т   | Or every 18 months |
| Wheel discs for damag                                | е               | _  | I  | _  | I  | _   | I   | Or every 18 months |
| Hub bearings grease                                  |                 | _  | _  | R  | _  | _   | R   | Or every 36 months |
| Tire pressures and dan                               | nage            | I  | I  | I  | I  | I   | I   | Or every 9 months  |
| ELECTRICAL EQUIPM                                    | <b>MENT</b>     |    |    |    |    |     |     |                    |
| Specific gravity of batte trolyte                    | ery elec-       | I  | I  | I  | I  | I   | I   | Or every 9 months  |
| OTHERS                                               |                 |    |    |    |    |     |     |                    |
| Lights, horn, windshield, wiper and washers          |                 | I  | I  | I  | I  | I   | I   | Or every 9 months  |
| Bolts and nuts on chas body                          | sis and         | _  | _  | I  | _  | _   | I   | Or every 36 months |

<sup>(</sup>I): Inspect and correct or replace as necessary (A): Adjust (R): Replace or change (T): Tighten to specified torque (L): Lubricate