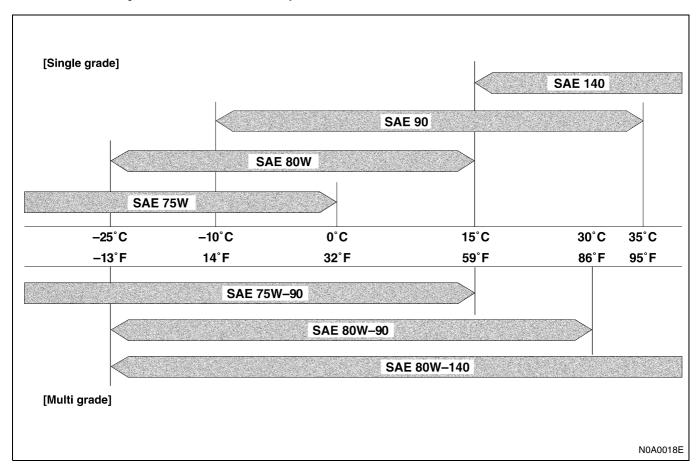

NORMEN)       | Based on EN590: 1997   |  |  |  |
| SAE (SOCIETY OF AUTOMOTIVE ENGINEERS) | Based on SAE J-313C    |  |  |  |
| BS (BRITISH STANDARD)                 | Based on BS EN590-1997 |  |  |  |

#### Notice:

When the recommended lubricants are specified in this manual, follow them.

## **OIL VISCOSITY CHART**

**Engine Oil Engine Oil Viscosity Grade - Ambient Temperature** 



#### DO NOT USE SYNTHETIC OILS.

<sup>\*</sup> At ambient temperatures below  $-25^{\circ}$ C ( $-13^{\circ}$ F), starting aids (oil pan heater, block heater, etc.) are recommended to prevent hard starting and other engine problems.

# Manual Transmission and Transfer Case Oil (Engine Oil) Viscosity Grade - Ambient Temperature



# Front Axle and Rear Axle Oil Gear Oil Viscosity Grade - Ambient Temperature



## **LUBRICATION CHART**

#### NPR75 and NQR75 Models



### NKR77 and NPR77 (Front Rigid Suspension) Models



#### NKR77 (Front Independent Suspension) Model