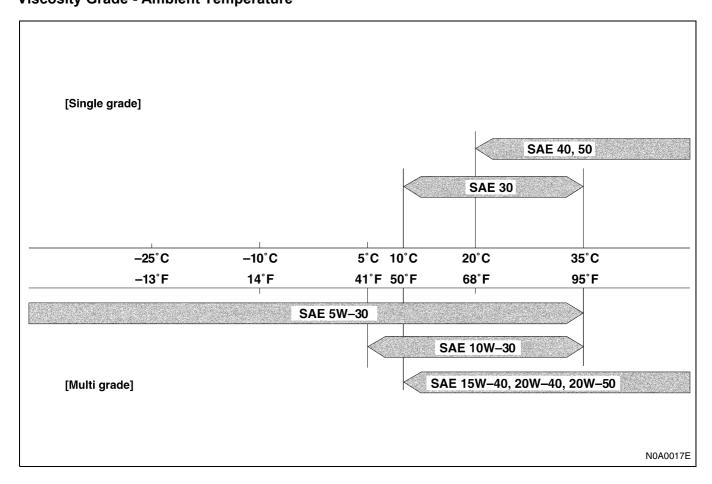

TRIAL STANDARD)    | Based on K2204 GAS OIL |  |  |  |
| DIN (DEUTSCHE INDUSTRIE NORMEN)       | Based on EN590: 1997   |  |  |  |
| SAE (SOCIETY OF AUTOMOTIVE ENGINEERS) | Based on SAE J-313C    |  |  |  |
| BS (BRITISH STANDARD)                 | Based on BS EN590-1997 |  |  |  |

#### Notice:

When the recommended lubricants are specified in this manual, follow them.

## **OIL VISCOSITY CHART**

**Engine Oil Engine Oil Viscosity Grade - Ambient Temperature** 



#### DO NOT USE SYNTHETIC OILS.

<sup>\*</sup> At ambient temperatures below  $-25^{\circ}$ C ( $-13^{\circ}$ F), starting aids (oil pan heater, block heater, etc.) are recommended to prevent hard starting and other engine problems.

# Manual Transmission and Transfer Case Oil (Engine Oil) Viscosity Grade - Ambient Temperature



# Front Axle and Rear Axle Oil Gear Oil Viscosity Grade - Ambient Temperature



## **LUBRICATION CHART**

#### NPR75 and NQR75 Models



### NKR77 and NPR77 (Front Rigid Suspension) Models



#### NKR77 (Front Independent Suspension) Model