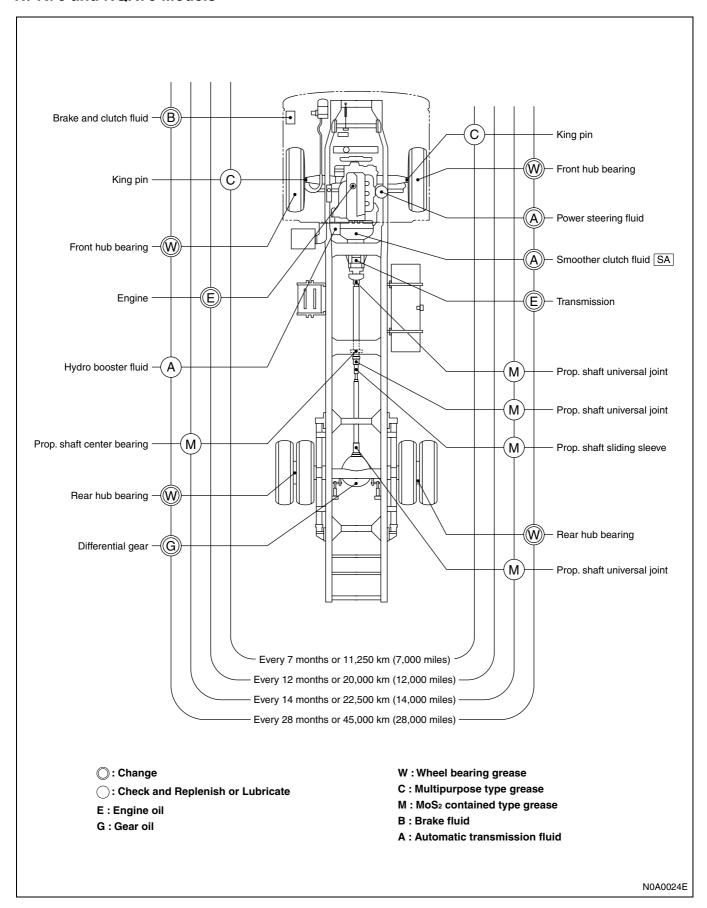

SOCIETY OF AUTOMOTIVE ENGINEERS) | Based on SAE J-313C    |  |  |  |
| BS (BRITISH STANDARD)                 | Based on BS EN590-1997 |  |  |  |

#### Notice:

When the recommended lubricants are specified in this manual, follow them.

## **OIL VISCOSITY CHART**

**Engine Oil Engine Oil Viscosity Grade - Ambient Temperature** 



#### DO NOT USE SYNTHETIC OILS.

<sup>\*</sup> At ambient temperatures below  $-25^{\circ}$ C ( $-13^{\circ}$ F), starting aids (oil pan heater, block heater, etc.) are recommended to prevent hard starting and other engine problems.

# Manual Transmission and Transfer Case Oil (Engine Oil) Viscosity Grade - Ambient Temperature



# Front Axle and Rear Axle Oil Gear Oil Viscosity Grade - Ambient Temperature



## **LUBRICATION CHART**

#### NPR75 and NQR75 Models



### NKR77 and NPR77 (Front Rigid Suspension) Models



#### NKR77 (Front Independent Suspension) Model