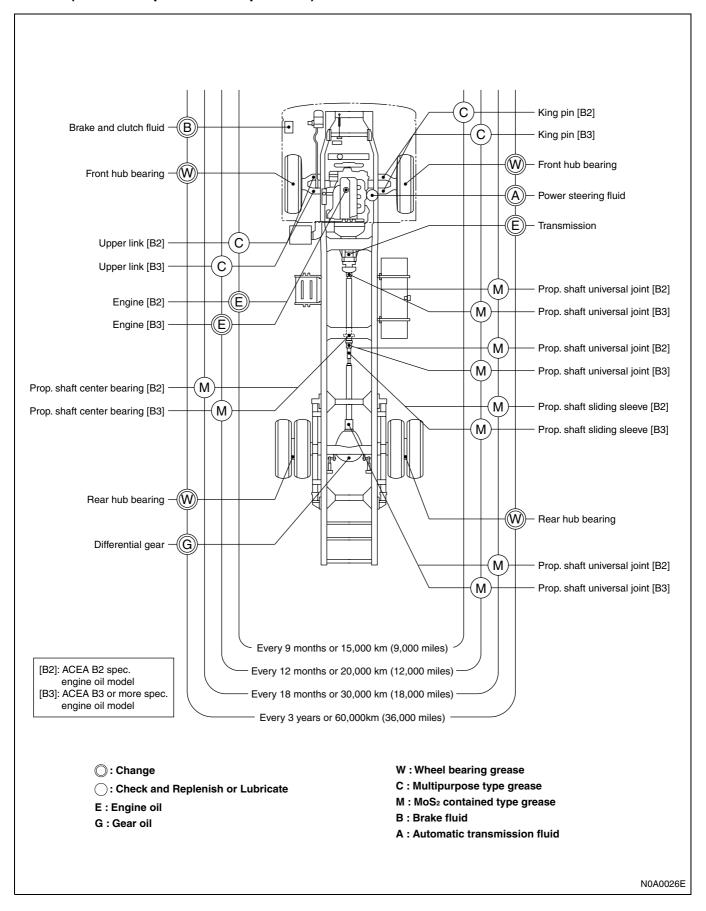

# Maintenance Schedule: 4JH1-TC Engine Model (Engine Oil that Meets or Exceeds ACEA B3 Specification)

| SERVICE INTERVAL:                              |                 |    |    |    |    |     |     |                    |
|------------------------------------------------|-----------------|----|----|----|----|-----|-----|--------------------|
| (Use odometer reading or months                | × 1,000<br>km   | 20 | 40 | 60 | 80 | 100 | 120 |                    |
| Whichever comes first)                         | × 1,000<br>mile | 12 | 24 | 36 | 48 | 60  | 72  |                    |
| ENGINE                                         | •               |    |    |    |    |     |     |                    |
| *Engine oil                                    |                 | R  | R  | R  | R  | R   | R   | Or every 9 months  |
| *Engine oil filter                             |                 | R  | R  | R  | R  | R   | R   | Or every 9 months  |
| Fuel filter                                    |                 | R  | R  | R  | R  | R   | R   | Or every 18 months |
| *Air cleaner element                           |                 | I  | I  | R  | I  | I   | R   | Or every 36 months |
| Idling speed and accele                        | eration         | _  | I  | _  | I  | _   | I   | Or every 18 months |
| Valve clearances                               |                 | _  | _  | Α  | _  | _   | Α   | Or every 36 months |
| Fuel tank cap and fuel loose connections or da |                 | _  | _  | I  | _  | _   | I   | Or every 36 months |
| Drive belt tension and                         | damage          | I  | I  | I  | I  | I   | I   | Or every 9 months  |
| Radiator coolant                               |                 | _  |    | R  | _  | _   | R   | Or every 36 months |
| *Exhaust pipes and mo                          |                 | _  | I  | _  | I  | _   | I   | Or every 18 months |
| Cooling system for wat age                     | er leak-        | _  | I  | _  | I  | _   | I   | Or every 18 months |
| Engine operation condi                         | tion            | I  | I  | I  | I  | I   | I   | Or every 9 months  |
| CLUTCH                                         |                 |    |    |    |    |     |     |                    |
| Clutch fluid                                   |                 | I  | I  | R  | I  | I   | R   | Or every 24 months |
| Clutch pedal travel and                        | free play       | I  | I  | I  | I  | I   | I   | Or every 6 months  |
| TRANSMISSION                                   |                 |    |    |    |    |     |     |                    |
| *Manual transmission of                        | oil             | I  | I  | R  | I  | I   | R   | Or every 24 months |
| Gear control mechanis                          | m for           | _  | _  | I  | _  | _   | I   | Or every 24 months |
| Gear control cables                            |                 | _  | Α  | _  | Α  | _   | Α   | Or every 12 months |
| PROPELLER SHAFT                                |                 |    |    |    |    |     |     |                    |
| *Universal joints and sl<br>sleeve grease      | iding           | L  | L  | L  | L  | L   | L   | Or every 12 months |

| SERVICE INTERVAL:                                             |                 |    |    |    |    |     |     |                    |
|---------------------------------------------------------------|-----------------|----|----|----|----|-----|-----|--------------------|
| (Use odometer reading or months                               | × 1,000<br>km   | 20 | 40 | 60 | 80 | 100 | 120 |                    |
| Whichever comes first)                                        | × 1,000<br>mile | 12 | 24 | 36 | 48 | 60  | 72  |                    |
| Loose connections                                             |                 | I  | I  | I  | I  | I   | I   | Or every 6 months  |
| Splines for excessive w                                       | /ear            | _  | _  | I  | _  | _   | I   | Or every 24 months |
| Bearings and related policy looseness                         | arts for        | _  | _  | I  | _  | _   | I   | Or every 24 months |
| Center bearing                                                |                 | L  | L  | L  | L  | L   | L   | Or every 12 months |
| REAR AXLE                                                     |                 |    |    |    |    |     |     |                    |
| *Differential gear oil                                        |                 | I  | I  | R  | I  | I   | R   | Or every 24 months |
| FRONT AXLE                                                    |                 |    |    |    |    |     |     |                    |
| *Kingpins                                                     |                 | L  | L  | L  | L  | L   | L   | Or every 9 months  |
| STEERING                                                      |                 |    |    |    |    |     |     |                    |
| Power steering system age                                     | oil leak-       | I  | I  | I  | I  | I   | I   | Or every 9 months  |
| Power steering system looseness or damage                     | for             | I  | I  | I  | I  | I   | I   | Or every 9 months  |
| Power steering fluid                                          |                 | _  | _  | R  | _  | _   | R   | Or every 36 months |
| Power steering hoses                                          |                 |    |    |    | _  | _   | R   | Or every 72 months |
| Fitting of knuckles and for looseness                         | front axle      | I  | I  | I  | I  | I   | I   | Or every 9 months  |
| Steering mechanism for ness or damage                         | r loose-        | _  | _  | I  | _  | _   | I   | Or every 36 months |
| Ball joints for damage (<br>dent suspension mode              |                 | I  | I  | I  | I  | I   | I   | Or every 9 months  |
| Ball joints for excessive (Independent suspensionly)          |                 | I  | I  | I  | I  | I   | I   | Or every 9 months  |
| Relay lever shaft for explay (Independent susp<br>model only) |                 | I  | I  | I  | I  | I   | I   | Or every 9 months  |
| Steering wheel play                                           |                 | I  | I  | I  | I  | I   | I   | Or every 9 months  |
| Steering function                                             |                 | I  | I  | I  | I  | I   | ļ   | Or every 9 months  |
| Wheel alignment                                               |                 |    |    | I  |    |     | I   | Or every 36 months |
| SERVICE BRAKES                                                |                 |    |    |    |    |     |     |                    |
| Brake fluid                                                   |                 | I  | I  | R  | I  | I   | R   | Or every 36 months |
| Brake system for fluid I                                      | eakage          | ı  | I  | I  | I  | I   | I   | Or every 9 months  |
| *Brake linings and drur wear                                  | ns for          | I  | I  | I  | I  | I   | I   | Or every 9 months  |
| *Disc brake pads and discs for wear                           |                 | I  | I  | I  | I  | I   | 1   | Or every 9 months  |
| Brake pedal travel and free play                              |                 | I  | I  | I  | I  | I   | I   | Or every 9 months  |
| Pipes and hoses for loose connections or damage               |                 | I  | I  | I  | I  | I   | I   | Or every 9 months  |
| PARKING BRAKE                                                 |                 |    |    |    |    |     |     |                    |
|                                                               |                 |    | •  | •  |    | •   |     | •                  |

## 0B-4 MAINTENANCE AND LUBRICATION

| SERVICE INTERVAL:                                    |                 |    |    |    |    |     |     |                    |
|------------------------------------------------------|-----------------|----|----|----|----|-----|-----|--------------------|
| (Use odometer                                        | × 1,000         | 20 | 40 | 60 | 80 | 100 | 120 |                    |
| reading or months Whichever comes                    | km              |    |    |    |    |     |     | _                  |
| first)                                               | × 1,000<br>mile | 12 | 24 | 36 | 48 | 60  | 72  |                    |
| Parking brake cables                                 |                 | I  | I  | I  | I  | I   | I   | Or every 9 months  |
| Parking brake function                               |                 | I  | I  | I  | I  | I   | I   | Or every 9 months  |
| Parking brake lever tra                              | vel             | I  | I  | I  | I  | I   | I   | Or every 9 months  |
| Linings for wear                                     |                 | _  | _  | I  | _  | _   | I   | Or every 36 months |
| Drum for wear or dama                                | ige             | _  | _  | I  | _  |     | I   | Or every 36 months |
| Ratchet for wear or dar                              | mage            | _  | _  | I  | _  |     | I   | Or every 36 months |
| SUSPENSION                                           |                 |    |    |    |    |     |     |                    |
| Spring leaves for dama                               | ige             | I  | I  | I  | I  | I   | I   | Or every 9 months  |
| Torsion bar spring (Inde suspension model only       |                 | 1  | I  | I  | I  | I   | I   | Or every 9 months  |
| Ball joint boots for dam (Independent suspensionly)  |                 | I  | I  | I  | I  | I   | I   | Or every 9 months  |
| Ball joints for excessive (Independent suspensionly) |                 | I  | _  | I  | _  | _   | I   | Or every 36 months |
| Mounts for looseness of age                          | or dam-         | I  | I  | I  | I  | I   | I   | Or every 9 months  |
| Shock absorbers for oil                              | leakage         | I  | I  | I  | I  | I   | I   | Or every 9 months  |
| Shock absorbers mour looseness                       | it for          | I  | I  | I  | I  | I   | I   | Or every 9 months  |
| Upper links (Independe pension model only)           | ent sus-        | L  | L  | L  | L  | L   | L   | Or every 9 months  |
| WHEELS                                               |                 |    |    |    |    |     |     |                    |
| Wheel pins and nuts                                  |                 | _  | Т  | _  | Т  | _   | Т   | Or every 18 months |
| Wheel discs for damag                                | е               | _  | I  | _  | I  | _   | I   | Or every 18 months |
| Hub bearings grease                                  |                 | _  | _  | R  | _  | _   | R   | Or every 36 months |
| Tire pressures and dan                               | nage            | I  | I  | I  | I  | I   | I   | Or every 9 months  |
| ELECTRICAL EQUIPM                                    | <b>MENT</b>     |    |    |    |    |     |     |                    |
| Specific gravity of batte trolyte                    | ery elec-       | I  | I  | I  | I  | I   | I   | Or every 9 months  |
| OTHERS                                               |                 |    |    |    |    |     |     |                    |
| Lights, horn, windshield, wiper and washers          |                 | I  | I  | I  | I  | I   | I   | Or every 9 months  |
| Bolts and nuts on chas body                          | sis and         | _  | _  | I  | _  | _   | I   | Or every 36 months |

<sup>(</sup>I): Inspect and correct or replace as necessary (A): Adjust (R): Replace or change (T): Tighten to specified torque (L): Lubricate