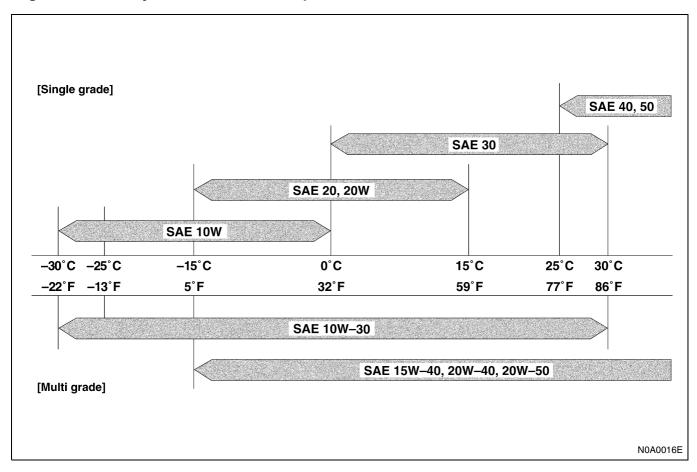

---------------------------------|--|
| Clutch and brake fluid reservoir | Besco brake fluid SUPER Hydraulic brake fluid SAE J1703 FMVSS 116 DOT.3 grade |  |

| DIESEL FUEL/APPLICABLE STANDARD       |                        |  |  |  |
|---------------------------------------|------------------------|--|--|--|
| JIS (JAPANESE INDUSTRIAL STANDARD)    | Based on K2204 GAS OIL |  |  |  |
| DIN (DEUTSCHE INDUSTRIE NORMEN)       | Based on EN590: 1997   |  |  |  |
| SAE (SOCIETY OF AUTOMOTIVE ENGINEERS) | Based on SAE J-313C    |  |  |  |
| BS (BRITISH STANDARD)                 | Based on BS EN590-1997 |  |  |  |

#### Notice:

When the recommended lubricants are specified in this manual, follow them.

## **OIL VISCOSITY CHART**

**Engine Oil Engine Oil Viscosity Grade - Ambient Temperature** 



#### DO NOT USE SYNTHETIC OILS.

<sup>\*</sup> At ambient temperatures below  $-25^{\circ}$ C ( $-13^{\circ}$ F), starting aids (oil pan heater, block heater, etc.) are recommended to prevent hard starting and other engine problems.

# Manual Transmission and Transfer Case Oil (Engine Oil) Viscosity Grade - Ambient Temperature



# Front Axle and Rear Axle Oil Gear Oil Viscosity Grade - Ambient Temperature



## **LUBRICATION CHART**

#### NPR75 and NQR75 Models



### NKR77 and NPR77 (Front Rigid Suspension) Models



#### NKR77 (Front Independent Suspension) Model