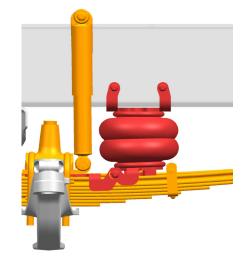

## Aux Air Spring - Set Forward Axle

## Chassis Suspension

## 62G-015 AUXILIARY AIR SPRING ON RIGHT SIDE FOR PLOW APPLICATIONS 62G-014 AUXILIARY AIR SPRING ON LEFT SIDE FOR MIXER APPLICATIONS

Ideal for applications with extra loads on the one side of the vehicle such as concrete mixers or wing plows. A supplemental air spring is added to the chassis as shown here. A gauge and regulator in the dash are provided for precise adjustment of air bag pressure up to 100PSI.