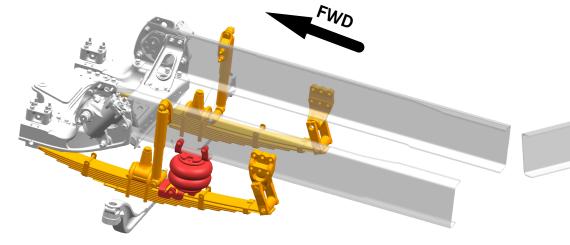

## Aux Air Spring - Set Forward Axle

## Chassis Suspension

## 62G-015 AUXILIARY AIR SPRING ON RIGHT SIDE FOR PLOW APPLICATIONS 62G-014 AUXILIARY AIR SPRING ON LEFT SIDE FOR MIXER APPLICATIONS

Ideal for applications with extra loads on the one side of the vehicle such as concrete mixers or wing plows. A supplemental air spring is added to the chassis as shown here. A gauge and regulator in the dash are provided for precise adjustment of air bag pressure up to 100PSI.