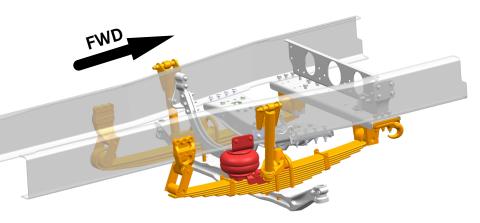

## 62G-015 AUXILIARY AIR SPRING ON RIGHT SIDE FOR PLOW APPLICATIONS 62G-014 AUXILIARY AIR SPRING ON LEFT SIDE FOR MIXER APPLICATIONS

Ideal for applications with extra loads on the one side of the vehicle such as concrete mixers or wing plows. A supplemental air spring is added to the chassis as shown here. A gauge and regulator in the dash are provided for precise adjustment of air bag pressure up to 100PSI.

Pressure Guage

**Isometric View** 

Set Forward Axle –Straight Rail –Left Hand Side

Cabin View

**Isometric View** 

Set Forward Axle –Splayed Rail –Right Hand Side