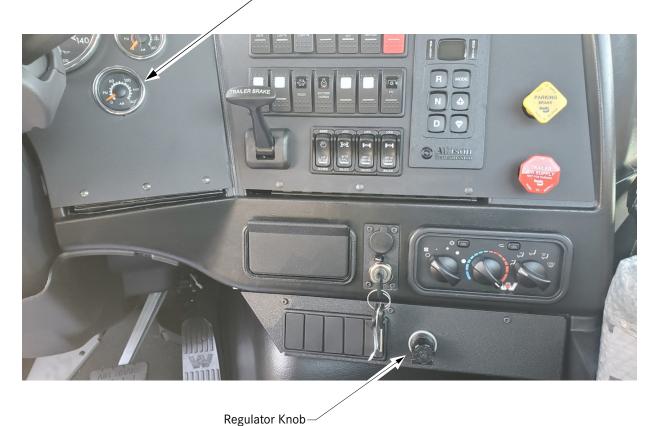

## 62G-015 AUXILIARY AIR SPRING ON RIGHT SIDE FOR PLOW APPLICATIONS 62G-014 AUXILIARY AIR SPRING ON LEFT SIDE FOR MIXER APPLICATIONS

Ideal for applications with extra loads on the one side of the vehicle such as concrete mixers or wing plows. A supplemental air spring is added to the chassis as shown here. A gauge and regulator in the dash are provided for precise adjustment of air bag pressure up to 100PSI.

Pressure Guage

**Isometric View** 

Set Forward Axle –Straight Rail –Left Hand Side

Cabin View

**Isometric View** 

Set Forward Axle –Splayed Rail –Right Hand Side