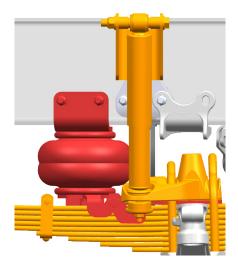

## 62G-015 AUXILIARY AIR SPRING ON RIGHT SIDE FOR PLOW APPLICATIONS 62G-014 AUXILIARY AIR SPRING ON LEFT SIDE FOR MIXER APPLICATIONS

Ideal for applications with extra loads on the one side of the vehicle such as concrete mixers or wing plows. A supplemental air spring is added to the chassis as shown here. A gauge and regulator in the dash are provided for precise adjustment of air bag pressure up to 100PSI.

Pressure Guage

**Isometric View** 

Set Forward Axle –Straight Rail –Left Hand Side

Cabin View

**Isometric View** 

Set Forward Axle –Splayed Rail –Right Hand Side