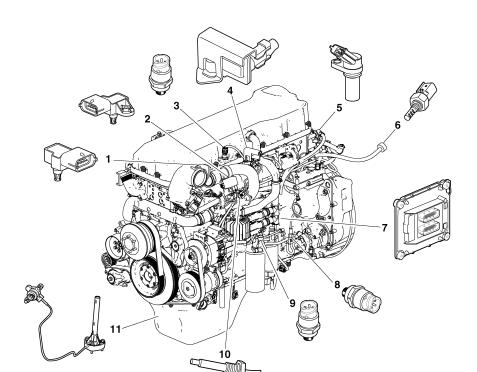

272941b

Figure 3 — MP7 Engine Sensor Locations (Left Side)

| Key | Qty. | Part No. | Description                                                                                       |
|-----|------|----------|---------------------------------------------------------------------------------------------------|
| 1   | 1    | 20524936 | Boost Pressure Sensor                                                                             |
| 2   | 1    | 20524936 | Boost Temperature Sensor                                                                          |
| 3   | 1    | 20796744 | Crankcase Pressure Sensor                                                                         |
| 4   | 1    | 20930137 | EGR Differential Pressure Sensor (For US04, sensor was located on the front right area of engine) |
| 5   | 1    | 20513343 | Crankshaft Speed Sensor (Requires shim 20556179)                                                  |
| 6   | 1    | 20738963 | Inlet Humidity/Temperature Sensor                                                                 |
| 7   | 1    | N/A      | Barometric Pressure Sensor (integral part of the EECU)                                            |
| 8   | 1    | 20898038 | AHI Fuel Pressure (used with catalyzed DPF system only)                                           |
| 9   | 1    | 20898038 | Fuel Pressure Sensor                                                                              |
| 10  | 1    | 21010707 | EGR Temperature Sensor                                                                            |
| 11  | 1    | 21042447 | Oil Level/Temperature Sensor                                                                      |