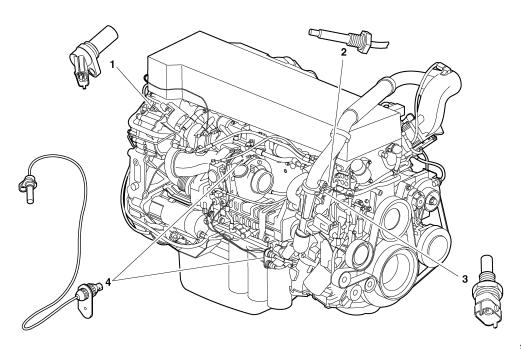

272971a

Figure 2 — MP8 Engine Sensor Locations (Right Side)

| Key | Qty. | Part No. | Description                                       |
|-----|------|----------|---------------------------------------------------|
| 1   | 1    | 20513343 | Camshaft Position Sensor (Requires shim 20556179) |
| 2   | 1    | 21010707 | EGR Temperature Sensor                            |
| 3   | 1    | 20513340 | Coolant Temperature Sensor                        |
| 4   | 1    | 20837313 | Turbocharger Wheel Speed Sensor                   |