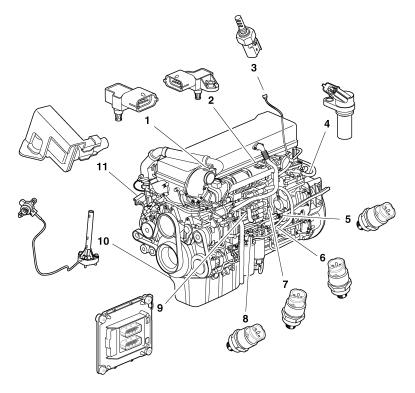

## (November 2008)

Locations and part numbers for sensors used on MACK MP7 (US07 only) and MP8 engines are outlined in the following illustrations and part number tables.

272482b

Figure 1 — MP8 Engine Sensor Locations (Left Side)

| Key | Qty. | Part No. | Description                                            |
|-----|------|----------|--------------------------------------------------------|
| 1   | 1    | 20524936 | Boost Pressure Sensor                                  |
| 2   | 1    | 20524936 | Boost Temperature Sensor                               |
| 3   | 1    | 20738963 | Inlet Humidity/Temperature Sensor                      |
| 4   | 1    | 20513343 | Crankshaft Speed Sensor (Requires shim 20556179)       |
| 5   | 1    | 20796744 | Crankcase Pressure Sensor                              |
| 6   | 1    | 20898038 | AHI Fuel Pressure                                      |
| 7   | 1    | 20886108 | Oil Pressure Sensor                                    |
| 8   | 1    | 20898038 | Fuel Pressure Sensor                                   |
| 9   | 1    | N/A      | Barometric Pressure Sensor (integral part of the EECU) |
| 10  | 1    | 21042447 | Oil Level/Temperature Sensor                           |
| 11  | 1    | 20930137 | EGR Differential Pressure Sensor                       |