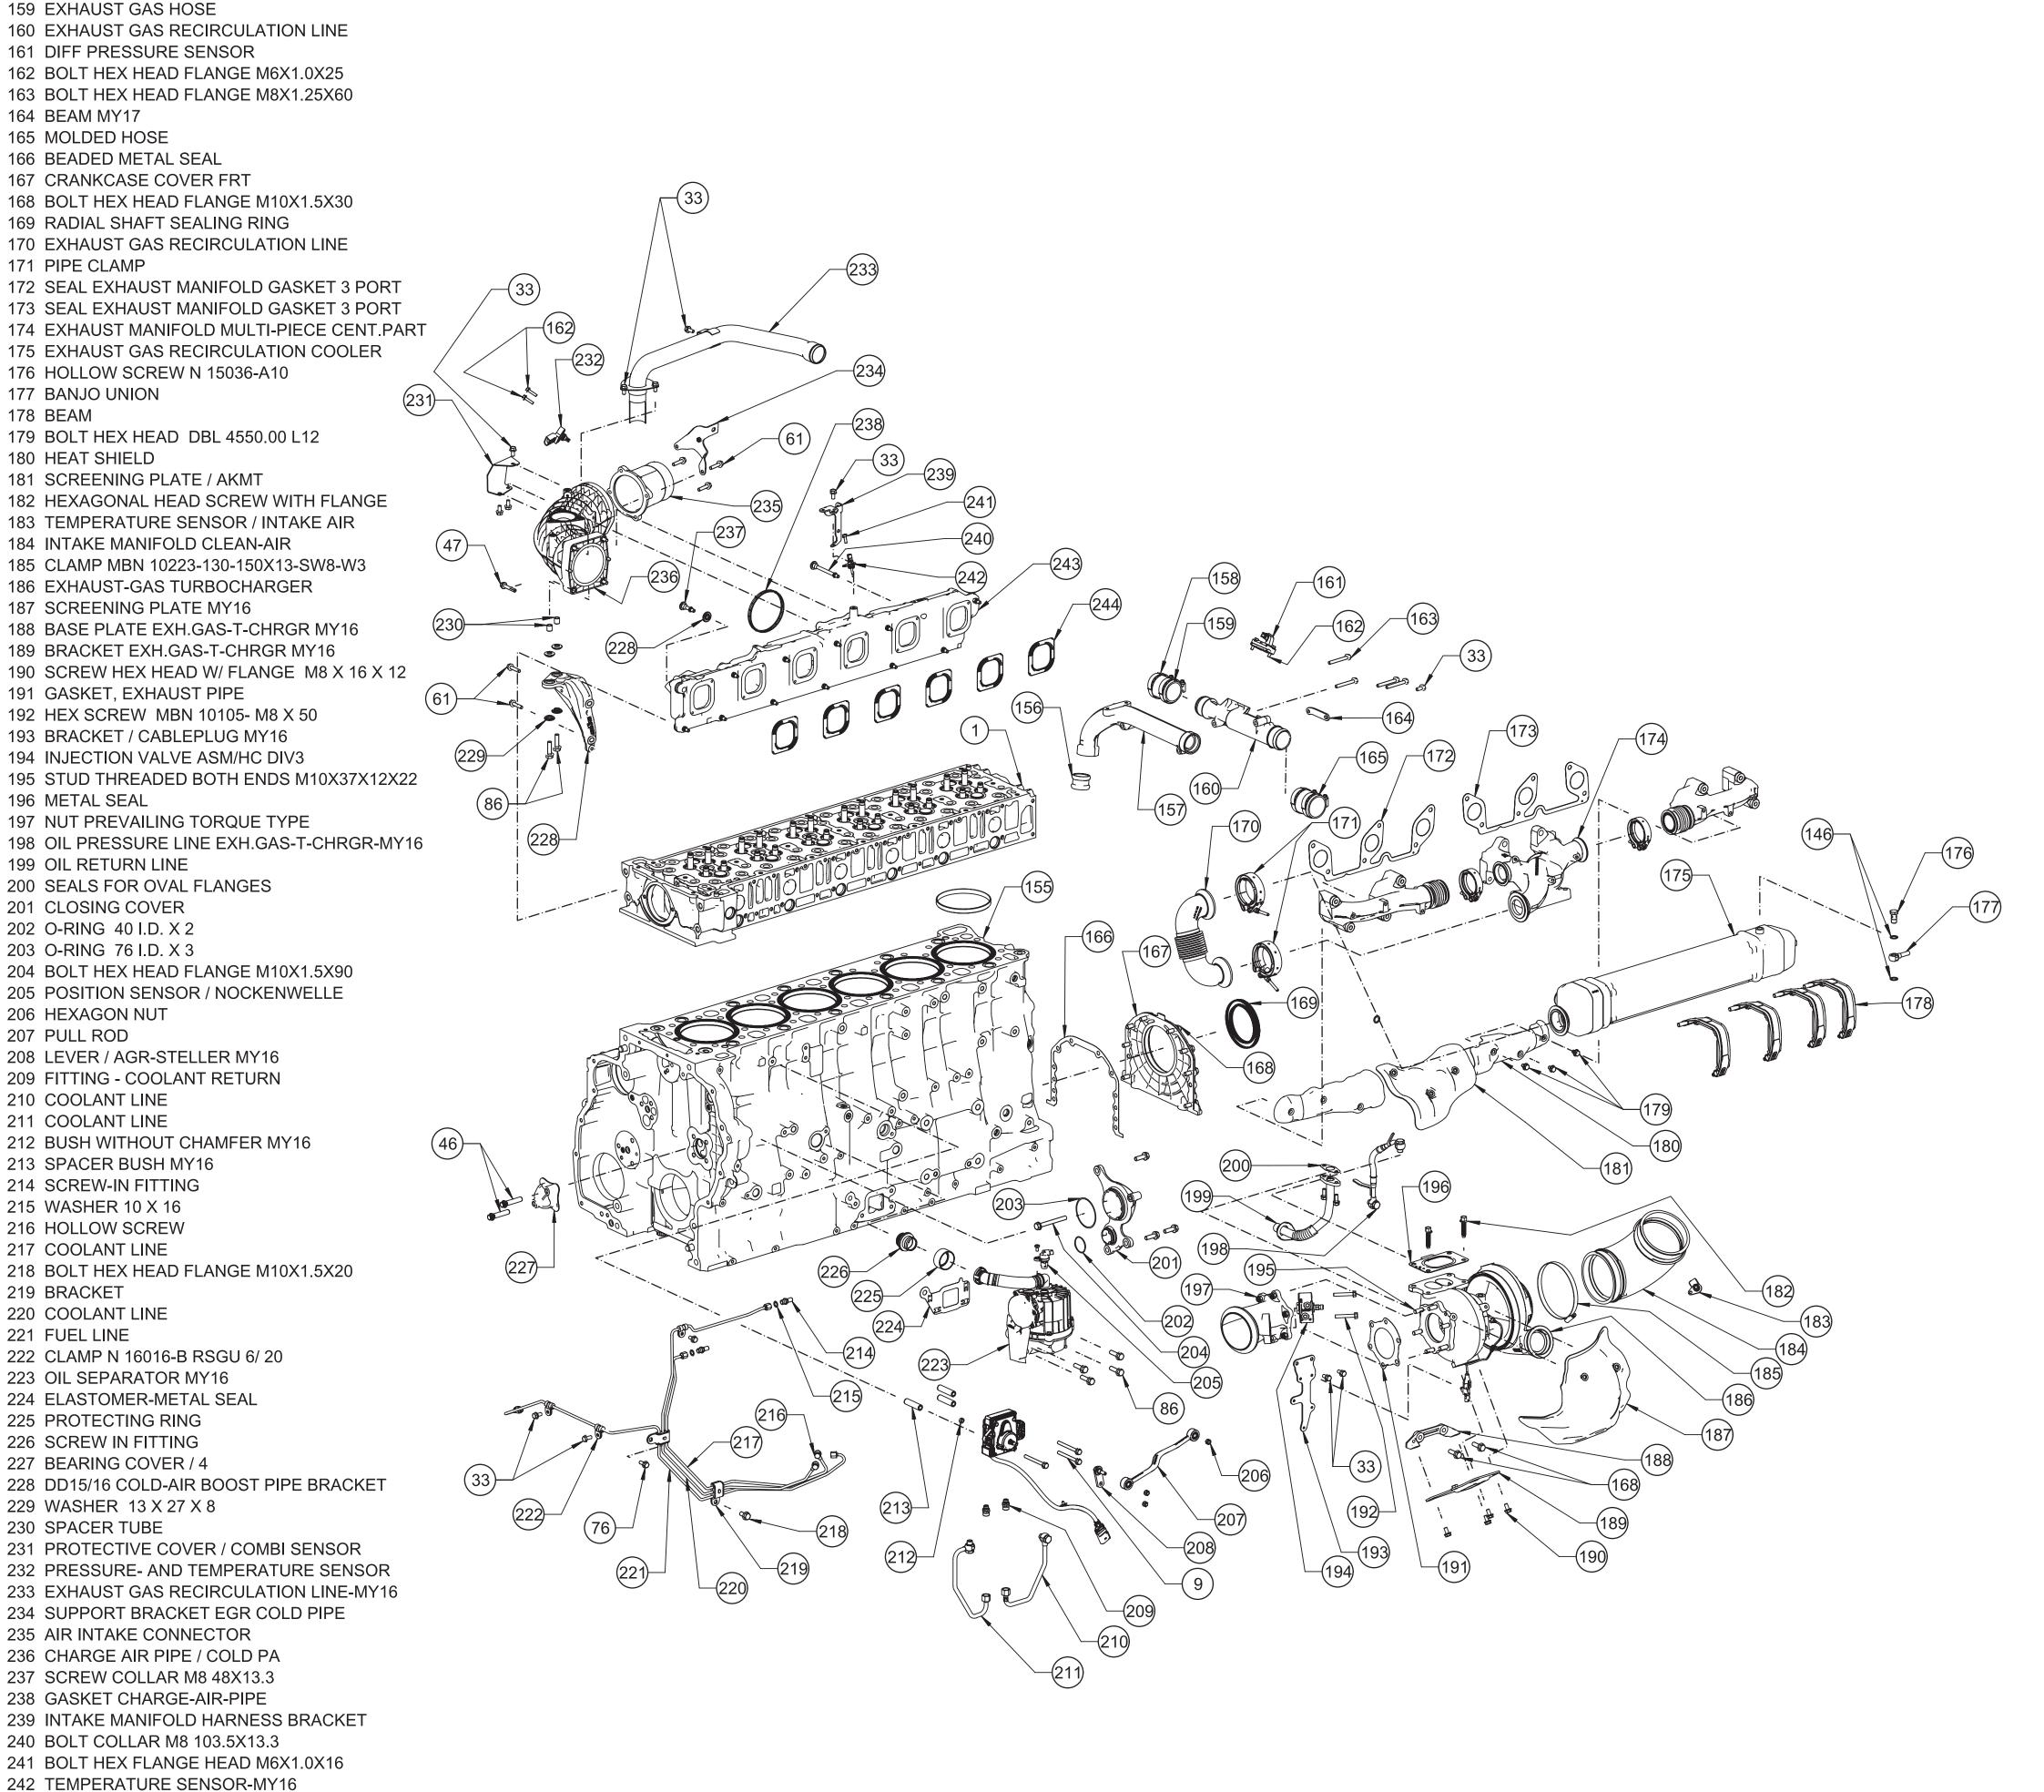

## DD15 GHG17 (rear)

156 CONNECTING PIPE

157 COOLANT LINE

164 BEAM MY17

171 PIPE CLAMP

177 BANJO UNION

180 HEAT SHIELD

196 METAL SEAL

199 OIL RETURN LINE

201 CLOSING COVER 202 O-RING 40 I.D. X 2 203 O-RING 76 I.D. X 3

206 HEXAGON NUT

210 COOLANT LINE 211 COOLANT LINE

214 SCREW-IN FITTING 215 WASHER 10 X 16 216 HOLLOW SCREW

217 COOLANT LINE

220 COOLANT LINE

225 PROTECTING RING 226 SCREW IN FITTING 227 BEARING COVER / 4

230 SPACER TUBE

243 CHARGE AIR MANIFOLD MY16

244 SEAL - INTAKE MANIFOLD GASKET

219 BRACKET

221 FUEL LINE

207 PULL ROD

178 BEAM

165 MOLDED HOSE

158 CLAMP