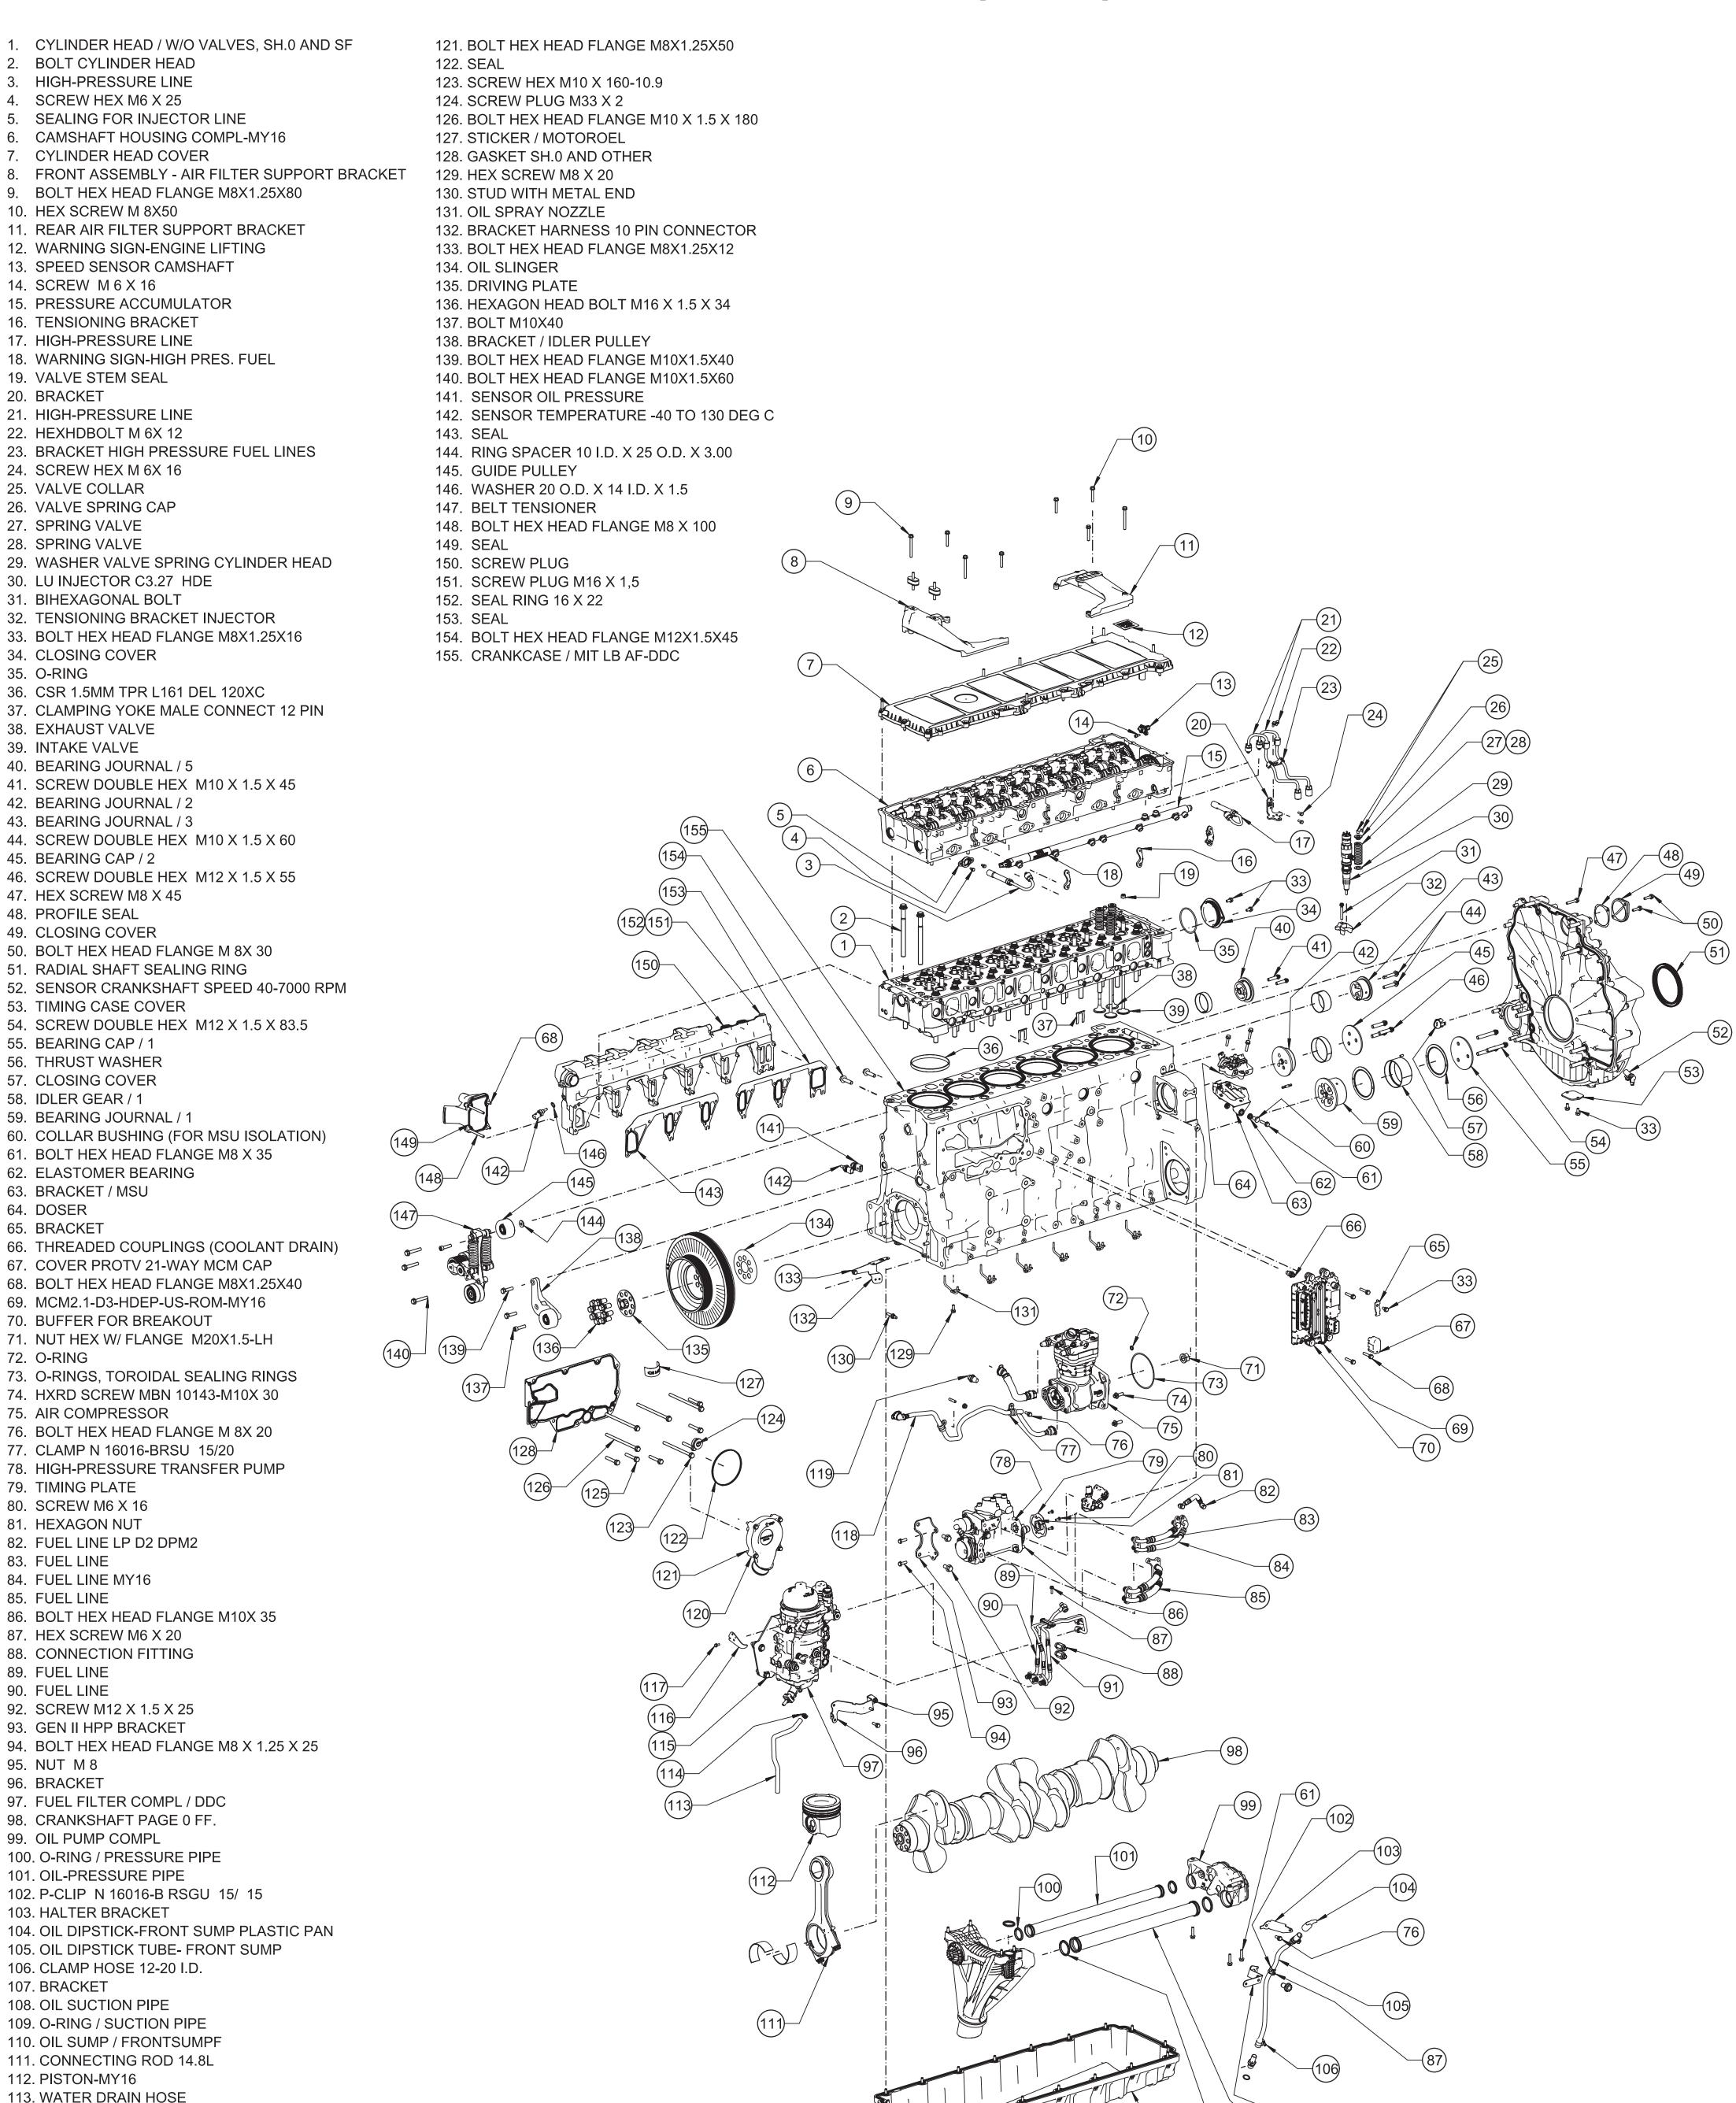

## DD15 GHG17 (front)

114. SINGLE-EYE CLAMP

118. COOLANT LINE

120. THERMOSTAT

119. FITTING SCREW-IN

115. BOLT HEX HEAD FLANGE M10X1.5X55 116. PROTECTIVE COVER PRESS.SENSOR 117. BOLT HEX HEAD FLANGE M6X1.0X12