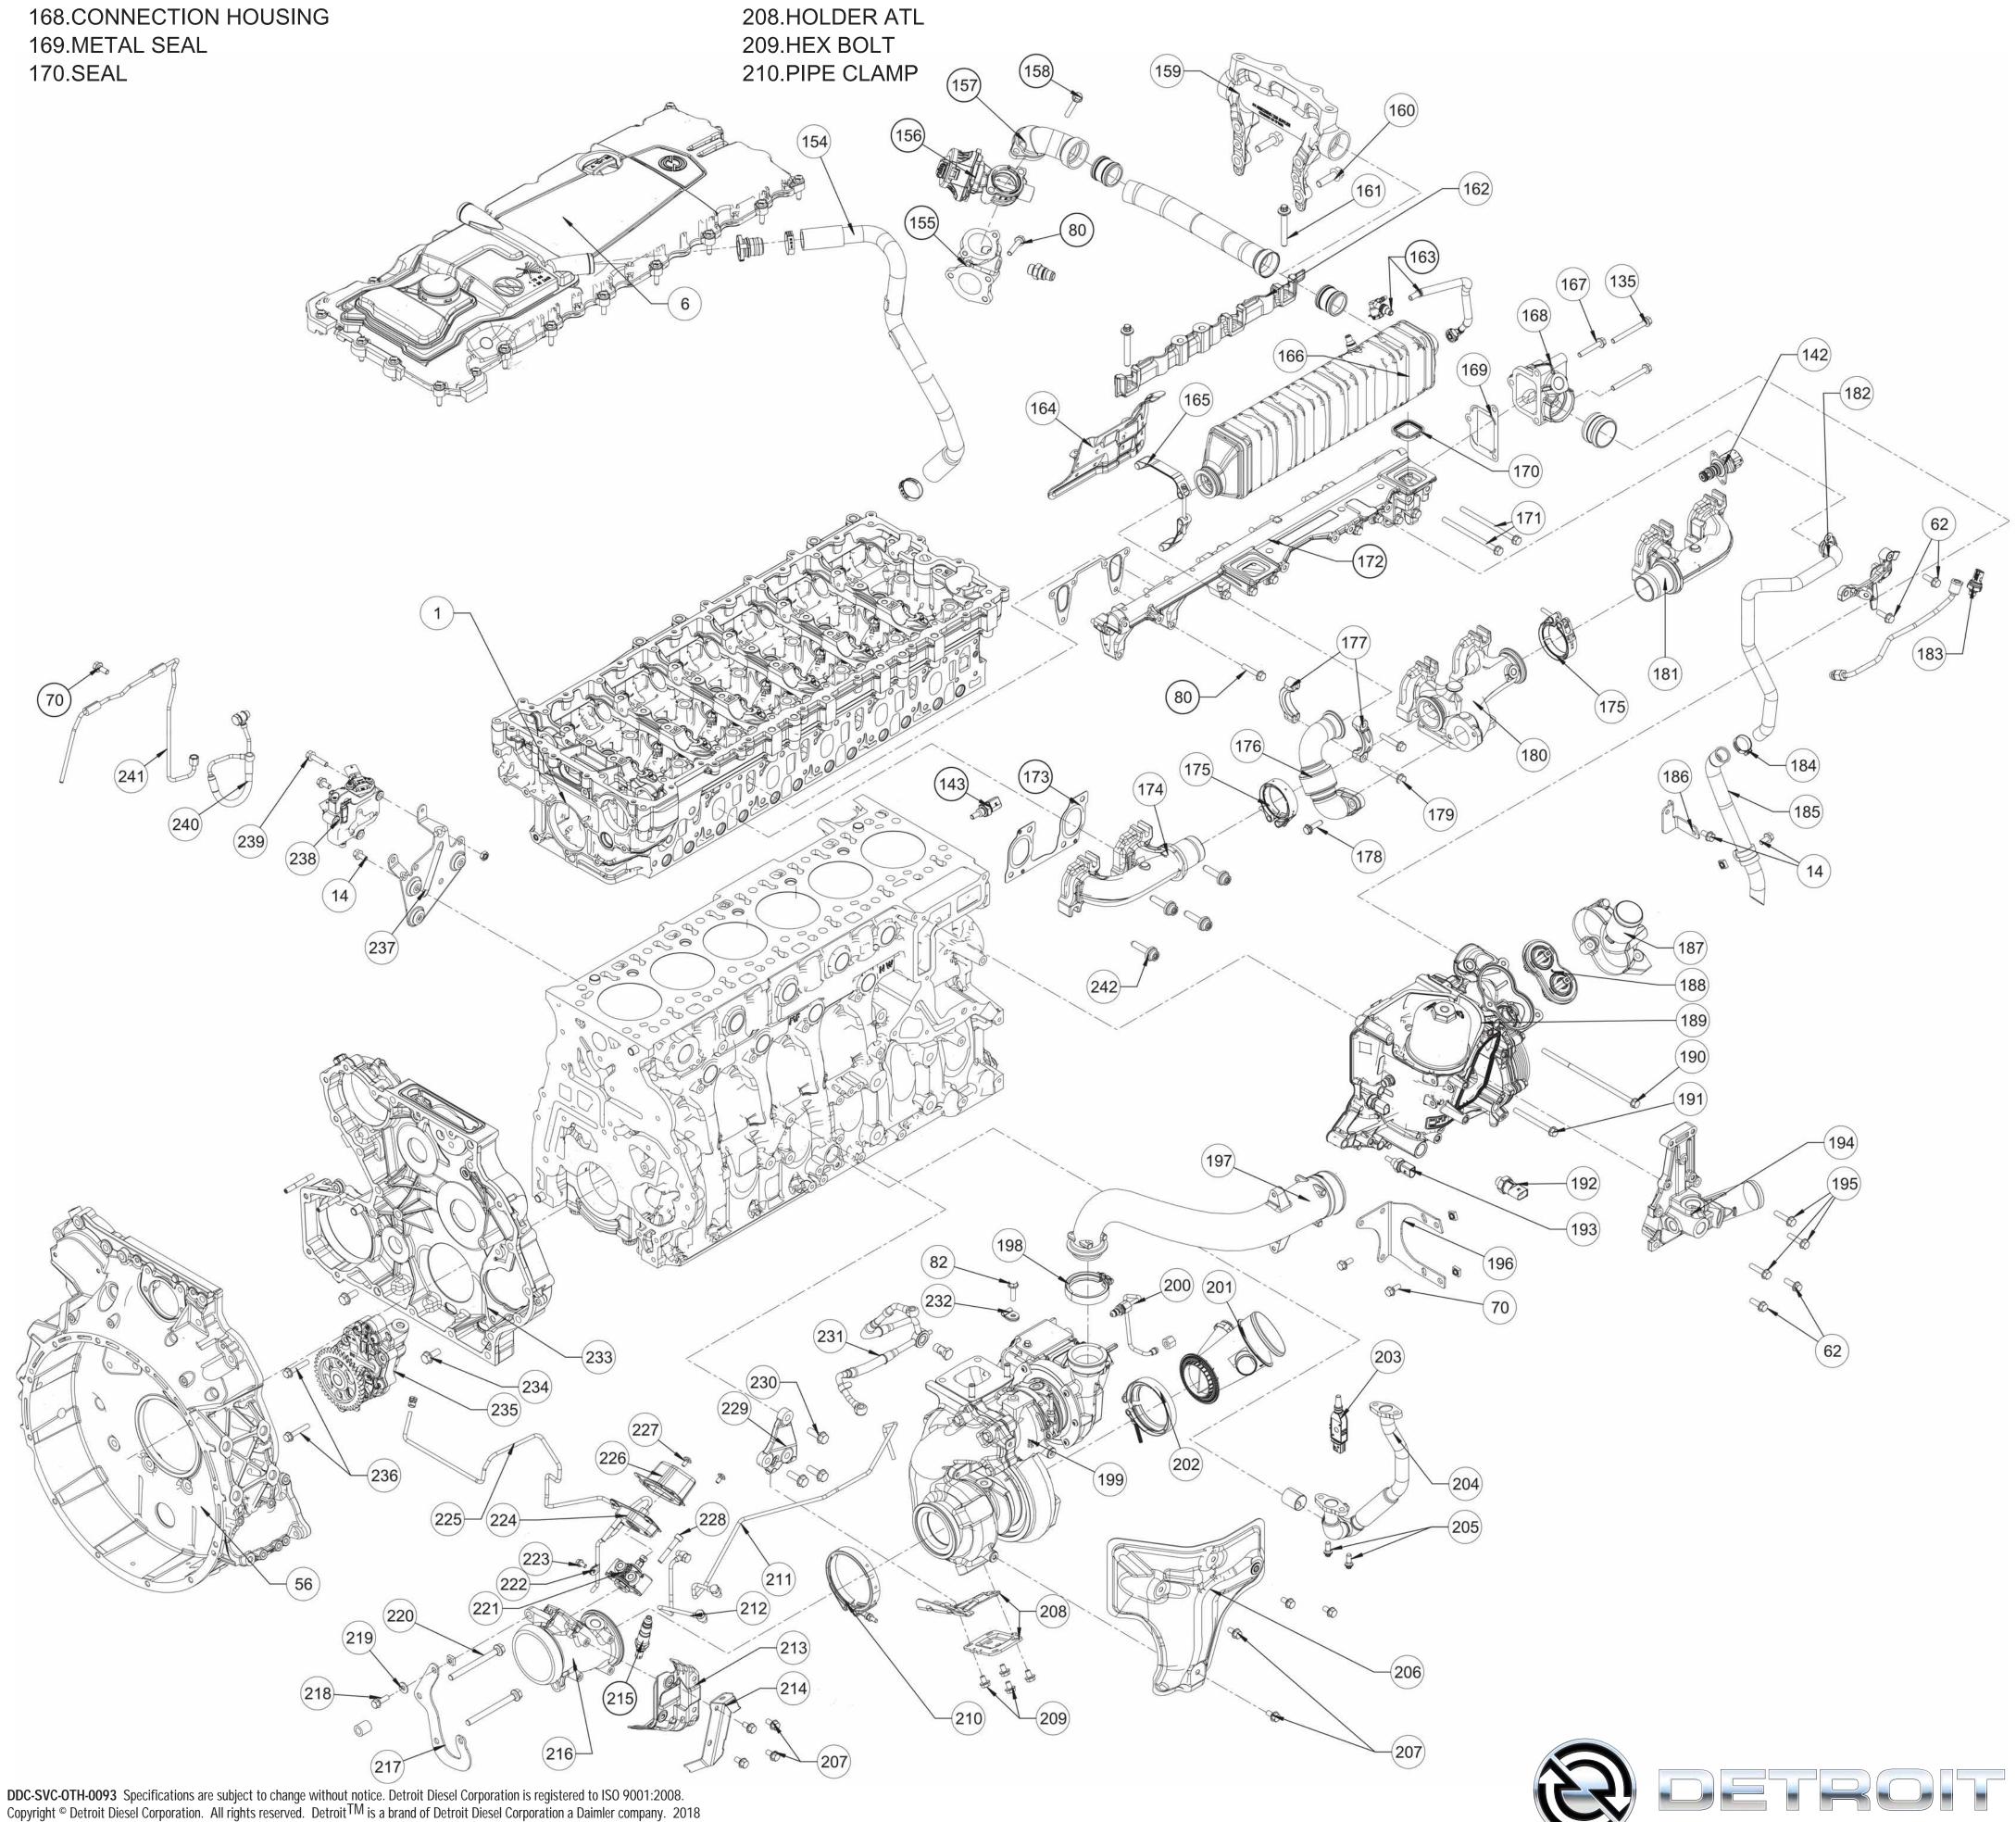

## DD8 GHG17 (rear)

131.STANCHION CHARGE-AIR-PIPE

132.BOLT HEXHEAD FLANGE M8X1.25X80-10.9

133.CHARGE AIR HOUSING

134.MIXING CHAMBER

135.TEMPERATURE SENSOR

136.HEX SCREW MBN10105-CM8X110-10.9DBL9440.40

137.CHARGE AIR PIPE/COLD

138.SPACER BUSH

139.MOLDED HOSE

140.CLAMP MBN10272-A-40-60X13-SW8-W3

141.RESONANC EBOX

142.SOLENOID VALVE

143.SENSOR TEMPERATURE

144.CIRCUMFERENTIAL GASKET

145.SPEED SENSOR CAMSHAFT

146.VALVE SEAT RING

147.INTAKE VALVE

148.ZB EXHAUST VALVE

149.SPRING STEEL SHEET /PHASENSTELLER

150.SOLENOID

151.HEX SCREW MBN10105-M6X20-10.9DBL9440.40

152.SUSPENSION EYE

153.HEX SCREW MBN 10105-M12X1,5X 30- 10.9 DBL9440.40 154.SUCTION LINE

155.EXHAUST GAS RECIRCULATION LINE/COLD

156.EGR VALVE

157.CONNECTION FITTING

158.BOLT HEX HEAD FLANGE M8X1.25X60-10.9

159.HOLDER

160.BOLT HEX HEAD FLANGE MBN 10105-M12X1,5X 40- 10.9

161.HXRD SCREW MBN10143-M10X70-10.9DBL9440.40

162.BRACKET EXH.GAS-COOLER UPR

163.VENT LINE

164.SCREENING PLATE /AGR

165.RETAINING STRAP

166.EXHAUST GAS COOLER

167.BOLT HEX HEAD FLANGE M8X1.25X50-10.9

171.HEX SCREW MBN10105-CM8X130-10.9

172.HOLDER EXHAUST COOLER

173.GASKET

174.EXHAUST MANIFOLD END-PIECE COMPL

175.PIPE CLAMP

176.EXHAUST GAS RECIRCULATION LINE /HOT

177.CLAMPING BRACKET

178.HEX HEAD SCREW W FLANGE

179.HEX HEAD SCREW W FLANGE

180.EXHAUST MANIFOLD CENT.PART 181.EXHAUST MANIFOLD END-PIECE COMPL

182.VENT LINE

183.PRESSURE SENSOR

184.CLAMP MBN10371-28,5X10X0,8-10,0

185.VENT LINE OIL SUMP FRIGO

186.BRACKET VENT-LINE

187.CAP WITH FITTING FOR DOUBLE THERMOSTAT

188.THERMOSTAT COOLANT

189.OIL-COOLANT MODULE

190.HEX SCREW MBN10105-CM8X220-10.9

191.BOLT HEX HEAD FLANGE M8X1.25X90-10.9

192.OIL PRESSURE SWITCH

193.SENSOR TEMPERATURE

194.COOLANT OUTLET CONNECTION

195.BOLT HEXHEAD FLANGE MBN10105-M8X35-10.9

196.HOLDER CHARGE TUBE / HOT

197.CHARGE AIR PIPE /HOT/SINGLE STAGE

198.CLAMP

199.EXHAUST-GAS TURBOCHARGER

200.COOLANT LINE

201.AIR INTAKE

202.PIPE HOSE 203.SPEED SENSOR ATL

204.OIL RETURN LINE

205.HXRD SCREW MBN10142-M8X20-SD

206.SCREENING PLATE EXH.GAS-T-CHRGR/2-STUFIG

207.HEX SCREW MBN10105-M8X16-10.9

211.COOLANT LINE 212.COOLANT LINE 213.HEAT SHIELD 214.BRACKET /LAMBDA SENSOR CABLE 215.LAMBDA PROBE 216.FLANGED MANIFOLD 217.BRACKET /FLANGE ELBOW 218.HEX SCREW MBN10105-M8X25-10.9DBL9400.40 219.WASHER RALLELFACES 220.HEXAGONAL HEAD SCREW WITH FLANGE 221.INJECTION VALVE ASM/HCDIV3 222.CLAMP N16016-BRS6/15 223.HEX HEAD BOLT MBN10105-M6X12-10.9DBL9400.40 224.SCREENIN GPLATE 225.FUEL LINE 226.HEAT SHIELD 227.HXRD SCREW MBN10228-M6X12-8.8DBL8451.72 228.CAP BOLT ISO4762-M8X50-10.9DBL9400.00 229.BRACKET 230.BOLT HEX HEAD FLANGE M10X1.5X30-10.9 231.OIL PRESSURE LINE 232.CLAMP N16016-BRS6/20 233.TIMING CASE 234.BOLT HEX HEAD FLANGEM10X1.5X25-10.9

235.OIL PUMP 236.HEX SCREW MBN10105-M8X45-10.9DBL9440.40

237.BRACKET

238.ZB METERIN GUNIT

239.BOLT HEX HEAD FLANGE MBN10105-M8X35-10.9

240.FUEL LINE 241.FUEL LINE

242.HEAD CAP SCREW