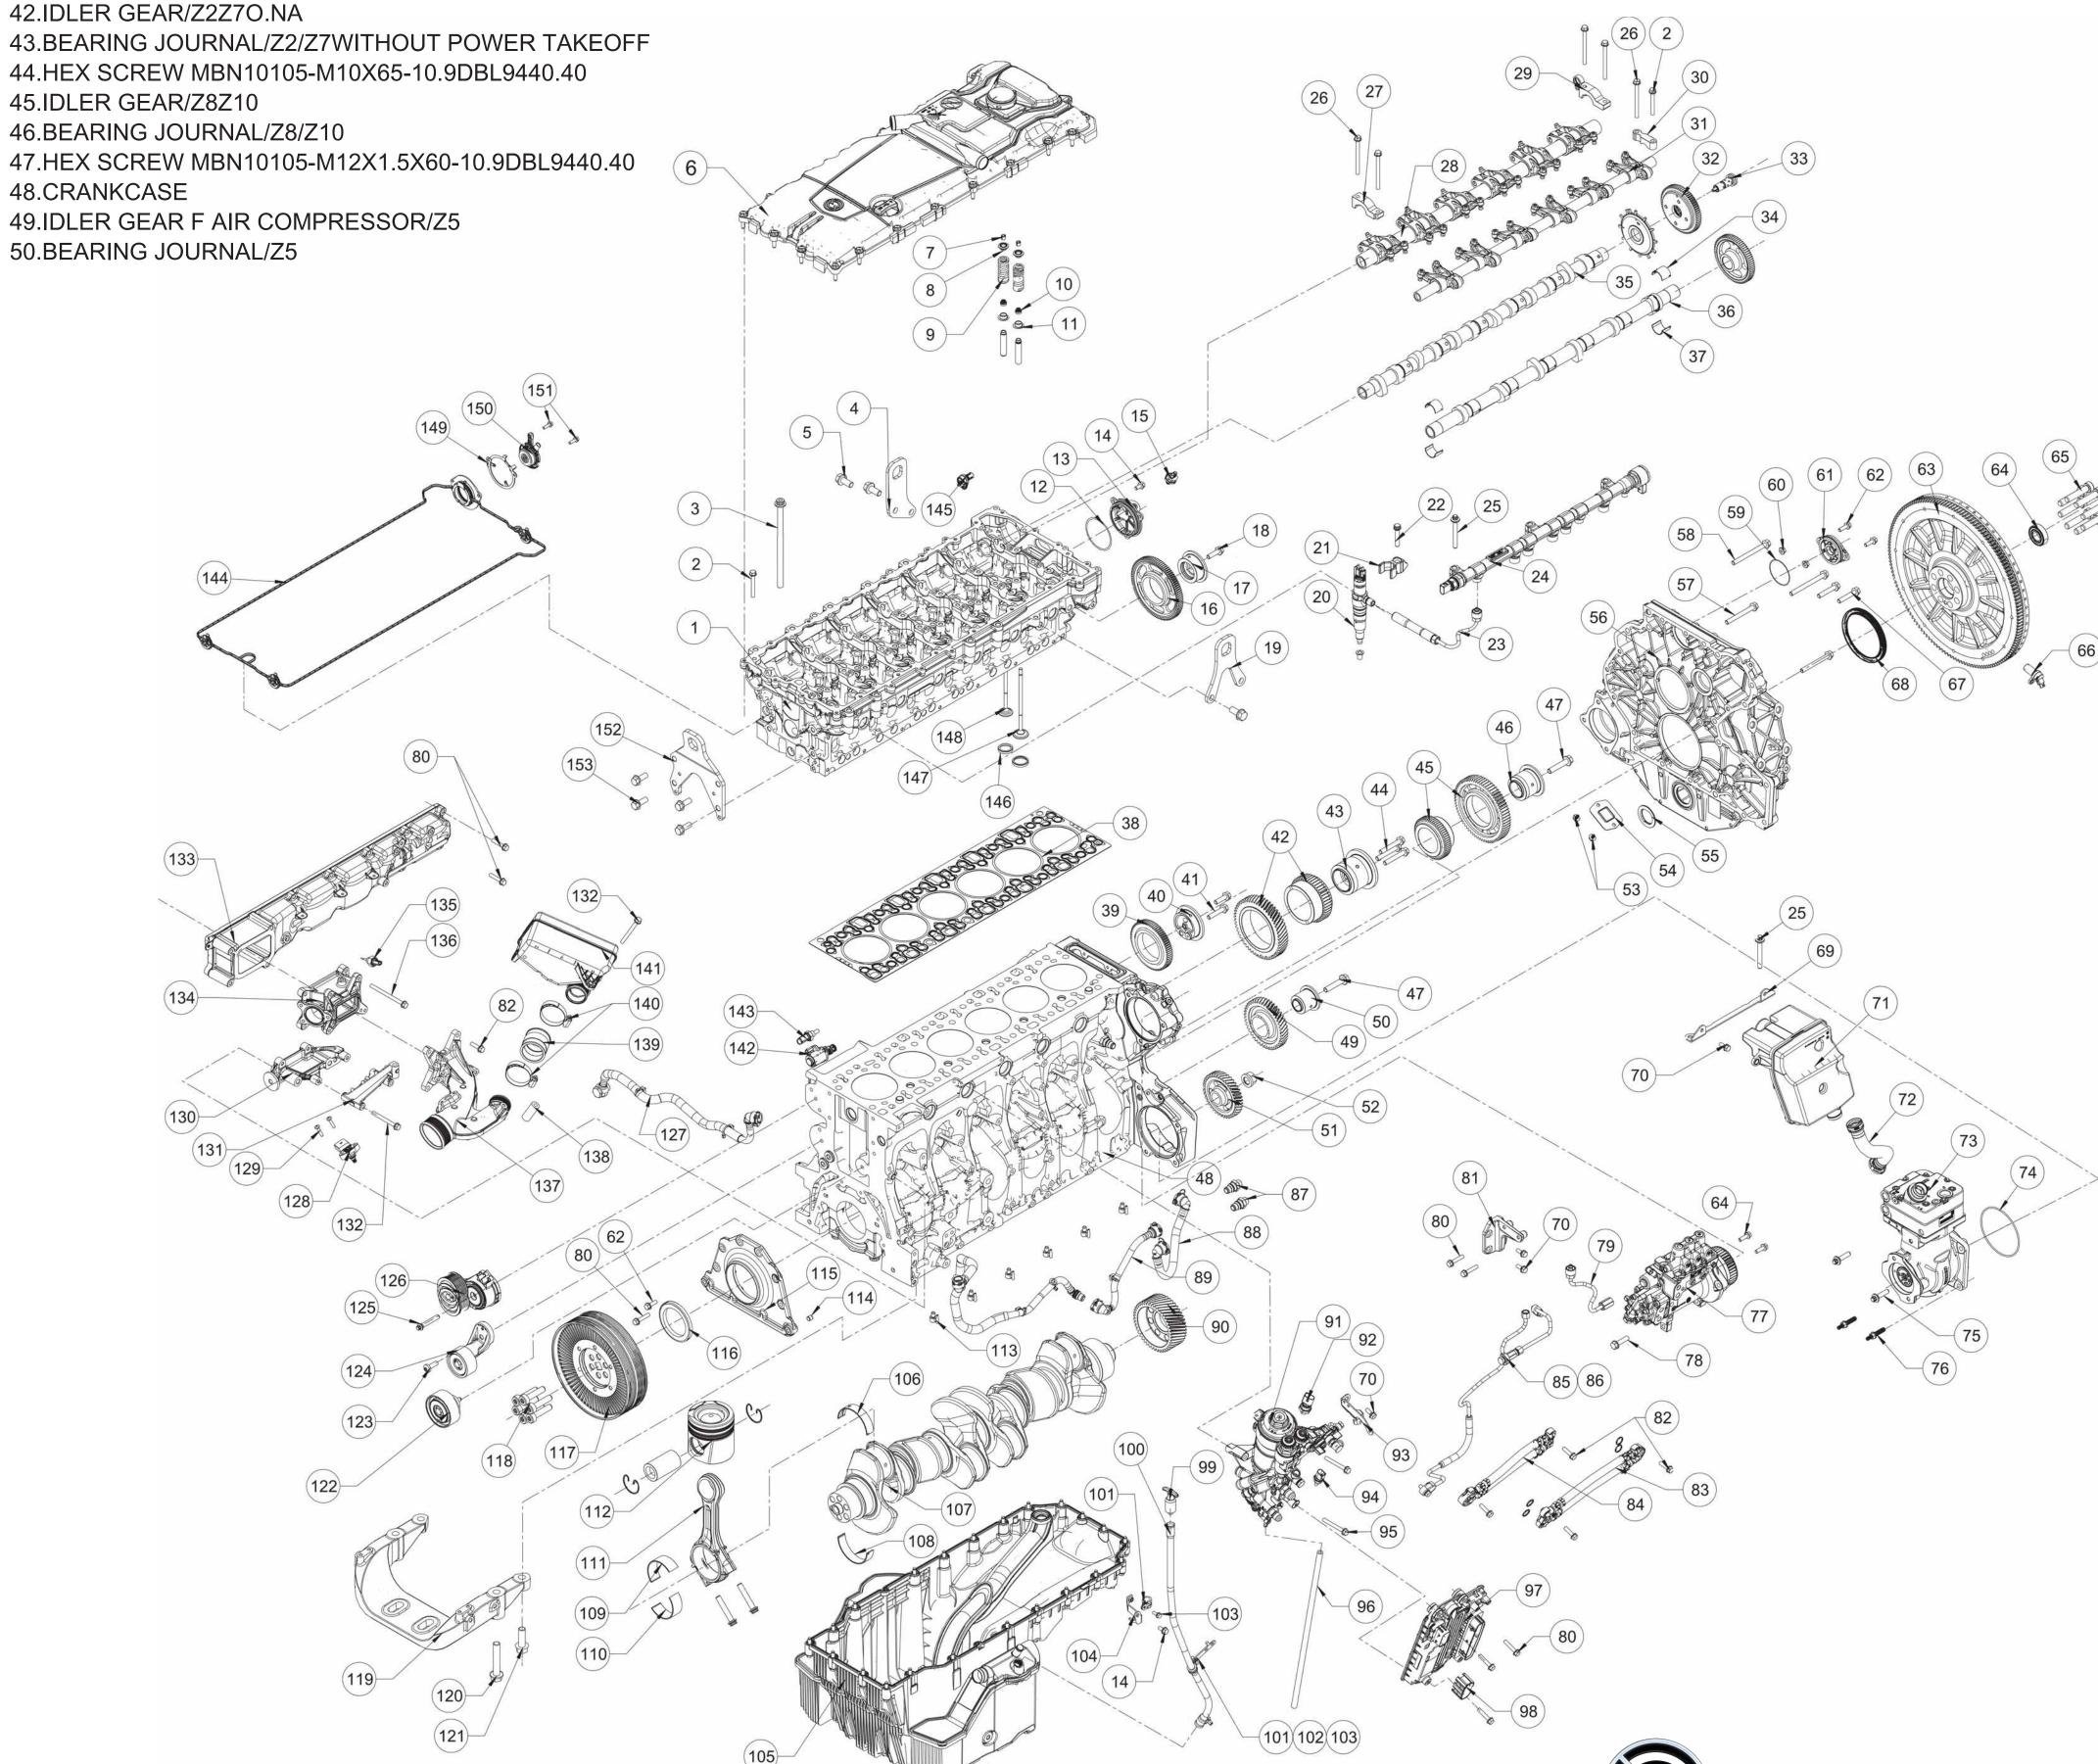

## DD8 GHG17 (front)

1.CYLINDER HEAD/WITH ROCKER ARM FRAME 2.HEX SCREW MBN10105-M8X65-10.9DBL9440.40 3.BOLT 4.REAR SUSPENSION EYE 5.HEX SCREW MBN10105-M14X1,5X30-10.9DBL9440.40 6.CYLINDER HEAD COVER 7.VALVE COLLET 8. VALVE SPRING PLATE 9. VALVE SPRING OUTLET 10.VALVE STEM SEAL 11.THRUST PLATE 12.0 RING 13.CLOSING COVER 14.BOLT HEX HEAD FLANGE M8X1.25X16-10.9 15.PRESSURE SENSOR-CRANKCASE 16.IDLER GEAR/Z12 17.BEARING JOURNAL/Z12 18.BOLT HEX HEAD FLANGE MBN10105-M10X35-10.9DBL9440.40 19.SUSPENSION EYE RR 20.INJECTOR 21.CLAMPING BRACKET 22.SPHERICAL COLLAR BOLT 23.HIGH PRESSURE LINE 24.COMMON RAIL 25.HXRD SCREW MBN10143-M10X80-10.9DBL9440.40 26.BOLT HEX HEAD FLANGE MBN10105-CM8X100-10.9DBL9440.40 27.BEARING BRACKET OUTLET 28.ROCKER SHAFT OUTLET COMPL W EXHAUST-BRAKE

29.BEARING BRACKET OUTLET

31.ROCKER SHAFT INLET COMPL

35.CAMSHAFT OUTLET W BRAKE

41.BOLT HEX HEAD FLANGE M10X1.5X50-10.9

DDC-SVC-OTH-0093 Specifications are subject to change without notice. Detroit Diesel Corporation is registered to ISO 9001:2008. Copyright © Detroit Diesel Corporation. All rights reserved. Detroit TM is a brand of Detroit Diesel Corporation a Daimler company. 2018

**30.BEARING BRACKET INLET** 

34.CAMSHAFT BEARING UPR

37.CAMSHAFT BEARING LWR

38.CYLINDER HEAD GASKET

40.BEARING JOURNAL/Z11

32.CAM SHAFT ADJUSTER

33.CENTRAL VALVE

36.CAMSHAFT INLET

39.IDLER GEAR/Z11

59.0 RING 60.HEXAGON NUT MBN10112M8-8 61.CLOSING COVER 62.BOLT HEX HEAD FLANGEM8X1.25X25-10.9 63.FLYWHEEL COMPL/SAE2 64.BALL BEARING 65.CAP SCREW 67.BOLT HEX HEAD FLANGEM10X1.5X55-10.9 68.SHAFT LIP TYPE SEAL 69.BRACKET 71.NOISE DAMPER 72.SUCTION LINE 73.AIR COMPRESSOR 74.O-RINGS, TOROIDAL SEALING RINGS 76.STUD 78.BOLT HEX HEAD FLANGE M10X1.5X40-10.9 79.HIGH-PRESSURE LINE,PAGE0FF. 80.BOLT HEX HEAD FLANGE M8X1.25X40-10.9 81.STANCHION /HIGH PRESSURE PUMP 84.FUEL LINE 85.FUEL LINE 86.FUEL LINE 87.FITTING SCREW-INDIN7168ENAW-6082T6 88.COOLANT LINE 89.COOLANT LINE 90.CRANKSHAFT GEAR/Z1

54.COVER

55.PLUG

51.DRIVE GEAR F AIR COMPRESSOR 91.FUEL FILTER 52.NUT HEXW/FLANGEM20X1.5 92.PRESSURE SENSOR / FUEL FILTER 53.CABLE FIXING CLIP 93.BRACKET 94.SENSOR TEMPERATURE-40TO130DEGCDIN40050IP67, 95.HEX SCREW MBN10105-CM8X70-10.9DBL9440.40 56.FLYWHEEL HOUSING/SAE2M.M-FLANSCHE 96.WATER HOSE 57.BOLT HEX HEAD FLANGEM10X1.5X90-10.9 97.CTRL UNIT MCM/2.1D4MUSTERMDEGNAFTAROMW/OC 58.BOLT HEX HEAD FLANGEM10X1.5X110-10.9 98.COVER PROTV21-WAYMCMCAP 99.OIL DIPSTICK 100.OIL DIPSTICK TUBE 101.P-CLIP N16016-BRSGU15/15 102.BRACKET 103.SCREW HEX MBN10105-M6X16-10.9DBL9440.40 104.BRACKET 105.OIL SUMP 66.SENSOR CRANKSHAFT SPEED 40-7000RPM 106.MAIN BEARING, UPPERHALF 107.CRANKSHAFT 108.MAIN BEARING LOWER HALF 109.CONNECTING ROD BEARING UPPER HALF 70.BOLT HEX HEAD FLANGE MBN10105-M8X20-10.9 110.CONNECTING ROD BEARING LOWER HALF 111.CONNECTING ROD 112.PISTON 113.OIL SPRAY NOZZLE 114.SLEEVE SOCKET 75.SCREW MBN10143-M10X40X10.9DBL9440.40 115.COVER PLATE FRONT 116.RADIAL SEAL 77.HIGH-PRESSURE TRANSFER PUMP FOR COMMONRAIL 117.ROTARY VIBRATION DAMPER 118.BOLT 119ENGINE MOUNT FRT 120.BOLT HEXHEAD FLANGEM16X1.5X90-10.9 121.HEX SCREW MBN10105-M16X1,5X50-10.9DBL9440.40 82.BOLT HEX HEAD FLANGE MBN10105-M8X30-10.9 122.GUIDE PULLEY 123.BOLT 124.GUIDE PULLEY 125.HXRD SCREW MBN10142-M10X30-10.9 126.BELT TENSIONER 127.COOLANT LINE 128.PRESSURE AND TEMPERATURE SENSOR 129.HXRD SCREW MBN10226-M6X25-8.8DBL9440.40 130.INTERMEDIATE FLANGE