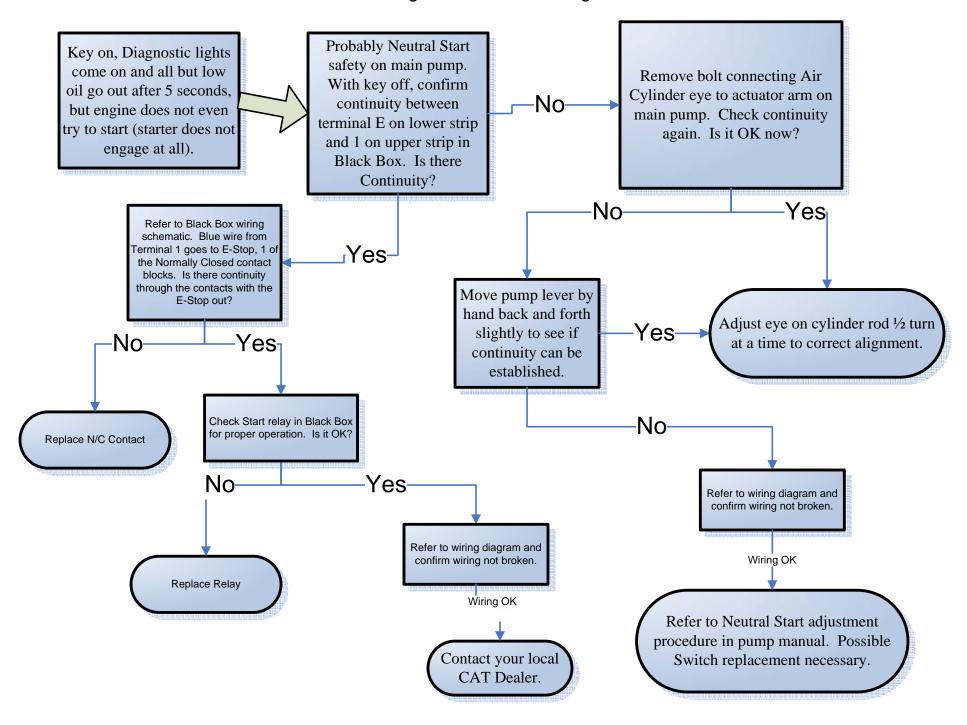

#### Start sequence:

Key to Run position: The Amperite Relay in the Black Box timer sequence is started to test all diagnostic lights for 5 seconds. The fuel lift pump and injector pump are also energized. If the engine is not started within 5 seconds, all lights go out but the low oil pressure light. It should go out when the engine is started and oil pressure rises.

Key to Start position: Electric flow to start passes through the key switch to Terminal E on the lower terminal in the black box. From E through the Neutral Start switch on the Main Pump to Terminal 1 on the upper strip. Then through one of the N/C contacts on the E-Stop to the Start Relay in the Black Box. This relay should then energize the starter.

### E-Stop pressed:

All diagnostic lights come on and stay on. The fuel pump circuit is opened, and the circuit to activate the starter is opened. (It will not even try to turn the starter)