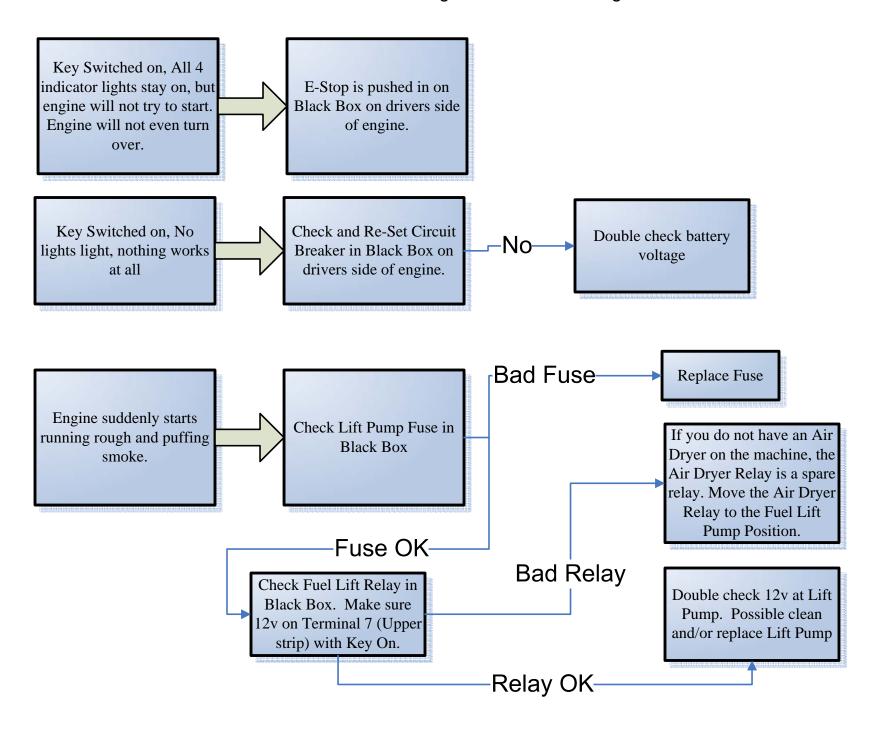

#### Start sequence:

Key to Run position: The Amperite Relay in the Black Box timer sequence is started to test all diagnostic lights for 5 seconds. The fuel lift pump and injector pump are also energized. If the engine is not started within 5 seconds, all lights go out but the low oil pressure light. It should go out when the engine is started and oil pressure rises.

Key to Start position: Electric flow to start passes through the key switch to Terminal E on the lower terminal in the black box. From E through the Neutral Start switch on the Main Pump to Terminal 1 on the upper strip. Then through one of the N/C contacts on the E-Stop to the Start Relay in the Black Box. This relay should then energize the starter.

### E-Stop pressed:

All diagnostic lights come on and stay on. The fuel pump circuit is opened, and the circuit to activate the starter is opened. (It will not even try to turn the starter)