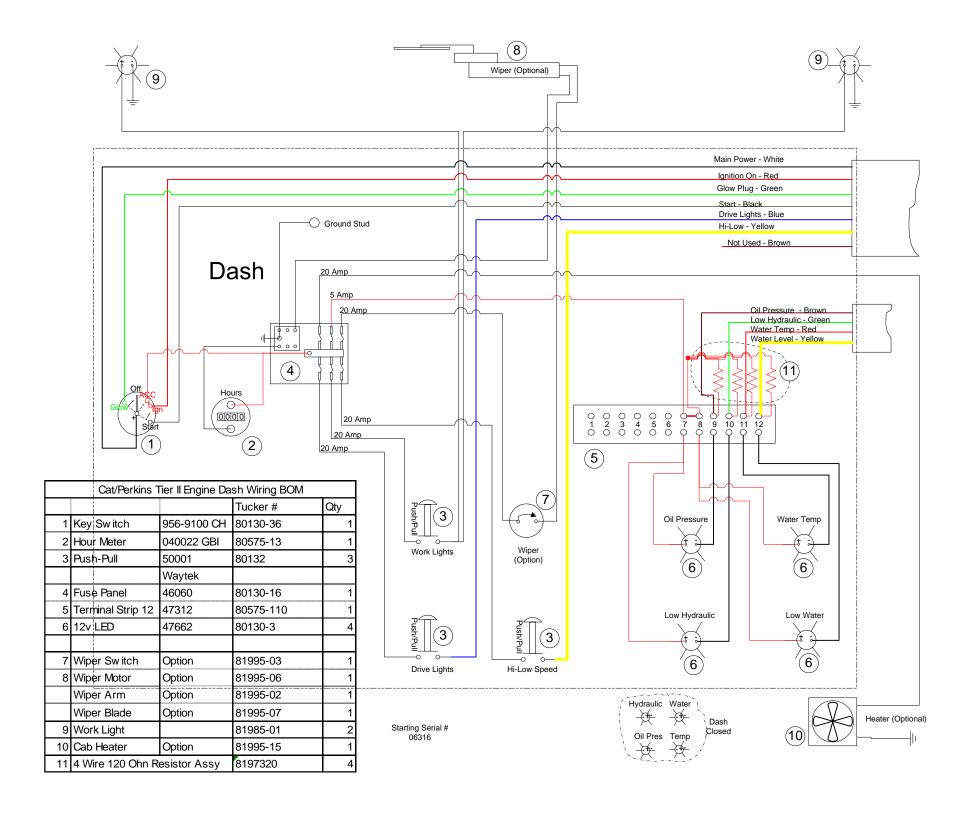

|          |
| Fuse Panel                    | 46060        | 80130-16        |          |
| Terminal Strip 10             | 47360        | 80575-109-10    |          |
| Terminal Strip 12             | 47312        | 80575-109       |          |
|                               |              |                 |          |
|                               |              |                 |          |
|                               |              |                 |          |
|                               |              |                 |          |
|                               |              |                 |          |
|                               |              |                 |          |
|                               |              |                 |          |











# Hydraulic Oil Level 81974-W4

Starting Serial # 06316