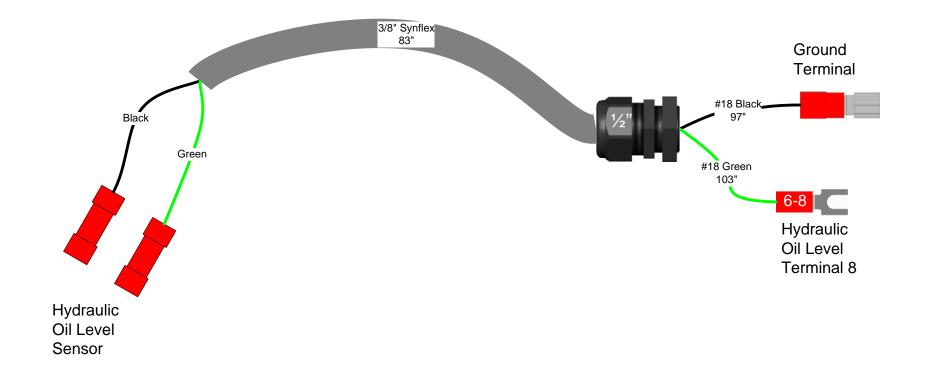

|
| Fuse Panel                    | 46060        | 80130-16        |          |
| Terminal Strip 10             | 47360        | 80575-109-10    |          |
| Terminal Strip 12             | 47312        | 80575-109       |          |
|                               |              |                 |          |
|                               |              |                 |          |
|                               |              |                 |          |
|                               |              |                 |          |
|                               |              |                 |          |
|                               |              |                 |          |
|                               |              |                 |          |











# Hydraulic Oil Level 81974-W4

Starting Serial # 06316