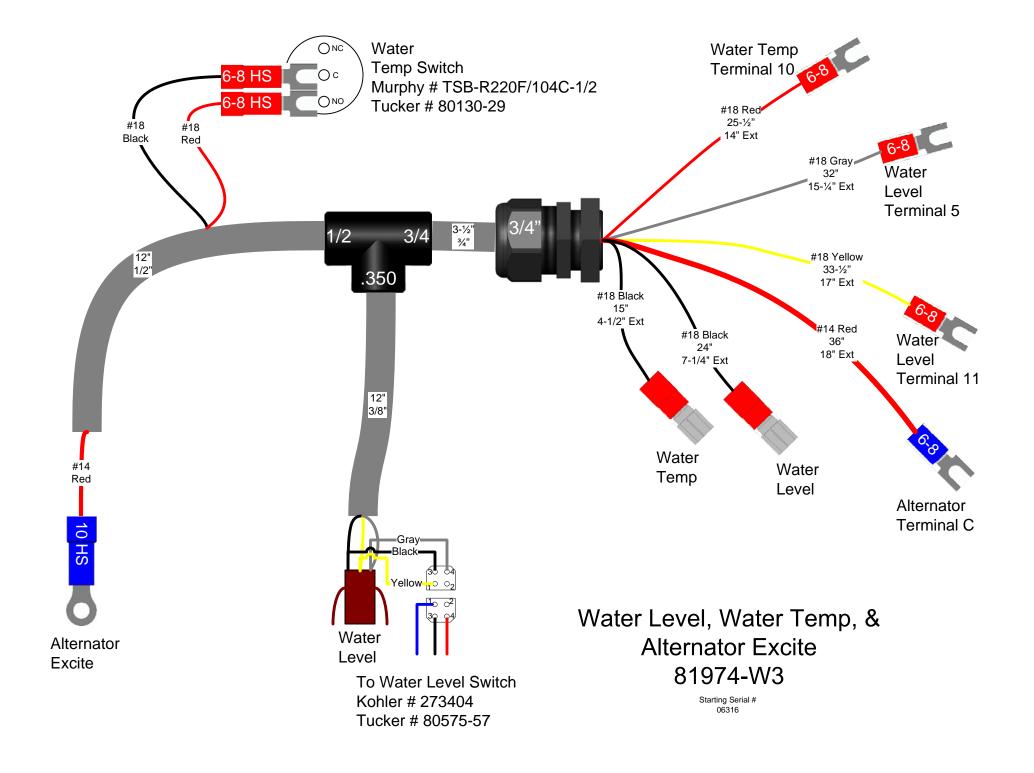

#### T-630 CAT Engine Wiring

#### Start sequence:

Key to Run position: The Amperite Relay in the Black Box timer sequence is started to test all diagnostic lights for 5 seconds. The fuel lift pump and injector pump are also energized. If the engine is not started within 5 seconds, all lights go out but the low oil pressure light. It should go out when the engine is started and oil pressure rises.

Key to Start position: Electric flow to start passes through the key switch to Terminal E on the lower terminal in the black box. From E through the Neutral Start switch on the Main Pump to Terminal 1 on the upper strip. Then through one of the N/C contacts on the E-Stop to the Start Relay in the Black Box. This relay should then energize the starter.

### E-Stop pressed:

All diagnostic lights come on and stay on. The fuel pump circuit is opened, and the circuit to activate the starter is opened. (It will not even try to turn the starter)

## T-630 CAT Engine Trouble Shooting

T-630 CAT Engine Trouble Shooting

|                               | Cat Engine W | iring BOM       |          |
|-------------------------------|--------------|-----------------|----------|
| E-Stop                        | Grainger     | Tucker #        | Quantity |
| Push-Pull                     | 6HW12        | 80575-111       |          |
| NC/NO Contact<br>Block w/Base | 6HX35        | 80575-112-NO-NC |          |
| NO Contact                    | 6HZ06        | 80575-112-NO    |          |
| NC Contact                    | 6HZ09        | 80575-112-NC    |          |
| Name Plate                    | 6JC63        | 80575-113       |          |
| Tyco Relay's                  | Тусо         |                 |          |
| Relay                         | VF7-41F11    | 80130-12        | ;        |
| Relay Socket                  | VCF7-1000    | 80130-13        | ;        |
| Terminal 6-10                 | 280755-4     | 80130-14        | :        |
| Terminal 12-10                | 280756-4     | 80130-15        | 2        |
| Amperite Time<br>Delay Relay  | 12DSPDT5SC   | 80130-11        |          |
|                               | Waytek       |                 |          |
| Fuse Panel                    | 46060        | 80130-16        |          |
| Terminal Strip 10             | 47360        | 80575-109-10    |          |
| Terminal Strip 12             | 47312        | 80575-109       |          |
|                               |              |                 |          |
|                               |              |                 |          |
|                               |              |                 |          |
|                               |              |                 |          |
|                               |              |                 |          |
|                               |              |                 |          |
|                               |              |                 |          |