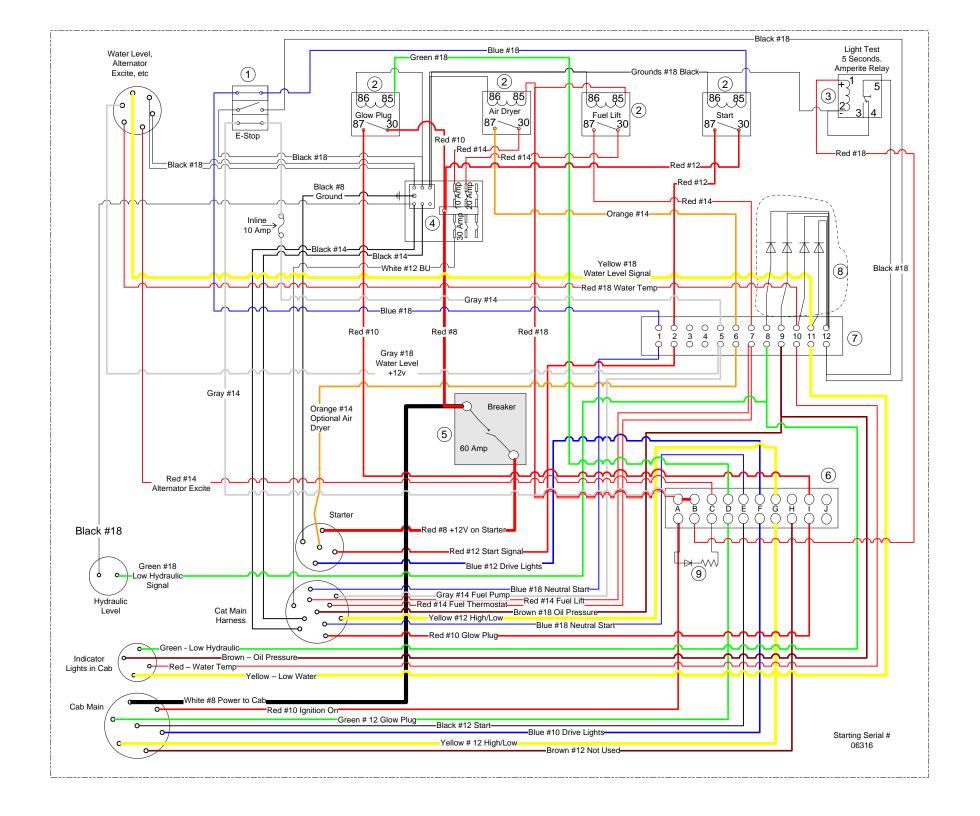

#### T-630 CAT Engine Wiring

## T-630 CAT Engine Trouble Shooting

T-630 CAT Engine Trouble Shooting

|                               | Cat Engine W | iring BOM       |          |
|-------------------------------|--------------|-----------------|----------|
| E-Stop                        | Grainger     | Tucker #        | Quantity |
| Push-Pull                     | 6HW12        | 80575-111       |          |
| NC/NO Contact<br>Block w/Base | 6HX35        | 80575-112-NO-NC |          |
| NO Contact                    | 6HZ06        | 80575-112-NO    |          |
| NC Contact                    | 6HZ09        | 80575-112-NC    |          |
| Name Plate                    | 6JC63        | 80575-113       |          |
| Tyco Relay's                  | Тусо         |                 |          |
| Relay                         | VF7-41F11    | 80130-12        | ;        |
| Relay Socket                  | VCF7-1000    | 80130-13        | ;        |
| Terminal 6-10                 | 280755-4     | 80130-14        | :        |
| Terminal 12-10                | 280756-4     | 80130-15        | 2        |
| Amperite Time<br>Delay Relay  | 12DSPDT5SC   | 80130-11        |          |
|                               | Waytek       |                 |          |
| Fuse Panel                    | 46060        | 80130-16        |          |
| Terminal Strip 10             | 47360        | 80575-109-10    |          |
| Terminal Strip 12             | 47312        | 80575-109       |          |
|                               |              |                 |          |
|                               |              |                 |          |
|                               |              |                 |          |
|                               |              |                 |          |
|                               |              |                 |          |
|                               |              |                 |          |
|                               |              |                 |          |