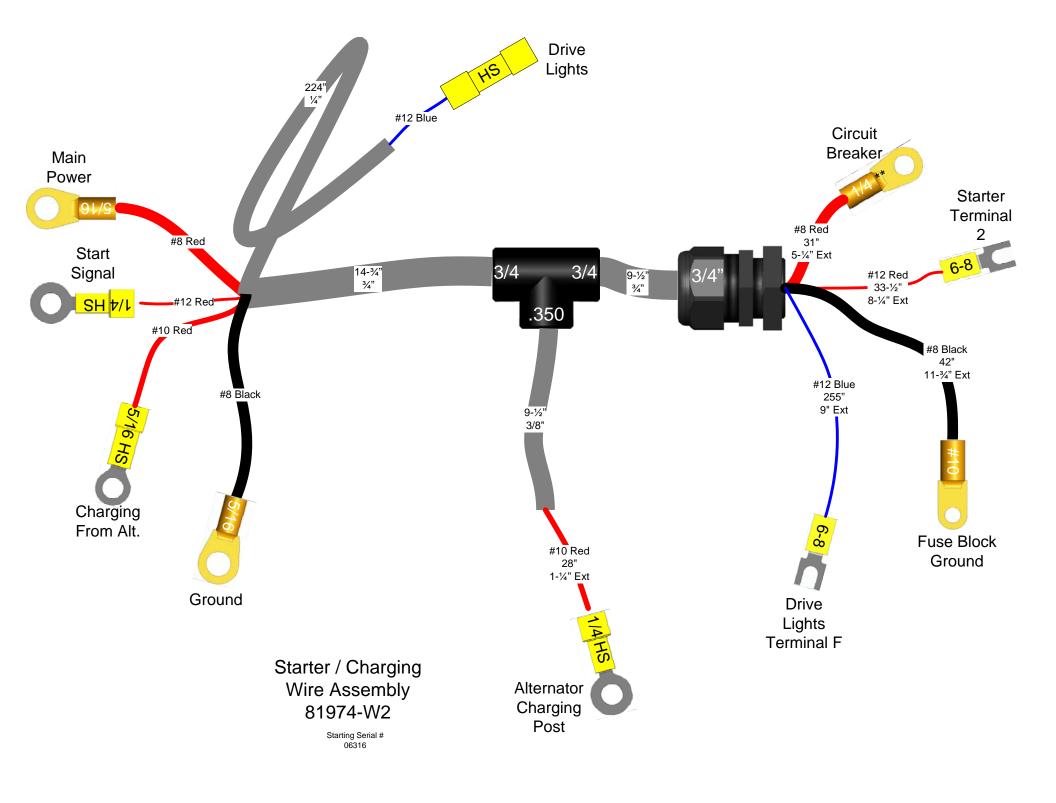

#### T-630 CAT Engine Wiring

#### Start sequence:

Key to Run position: The Amperite Relay in the Black Box timer sequence is started to test all diagnostic lights for 5 seconds. The fuel lift pump and injector pump are also energized. If the engine is not started within 5 seconds, all lights go out but the low oil pressure light. It should go out when the engine is started and oil pressure rises.

Key to Start position: Electric flow to start passes through the key switch to Terminal E on the lower terminal in the black box. From E through the Neutral Start switch on the Main Pump to Terminal 1 on the upper strip. Then through one of the N/C contacts on the E-Stop to the Start Relay in the Black Box. This relay should then energize the starter.

### E-Stop pressed:

All diagnostic lights come on and stay on. The fuel pump circuit is opened, and the circuit to activate the starter is opened. (It will not even try to turn the starter)

## T-630 CAT Engine Trouble Shooting

T-630 CAT Engine Trouble Shooting

|                               | Cat Engine W | iring BOM       |          |
|-------------------------------|--------------|-----------------|----------|
| E-Stop                        | Grainger     | Tucker #        | Quantity |
| Push-Pull                     | 6HW12        | 80575-111       |          |
| NC/NO Contact<br>Block w/Base | 6HX35        | 80575-112-NO-NC |          |
| NO Contact                    | 6HZ06        | 80575-112-NO    |          |
| NC Contact                    | 6HZ09        | 80575-112-NC    |          |
| Name Plate                    | 6JC63        | 80575-113       |          |
| Tyco Relay's                  | Тусо         |                 |          |
| Relay                         | VF7-41F11    | 80130-12        | ;        |
| Relay Socket                  | VCF7-1000    | 80130-13        | ;        |
| Terminal 6-10                 | 280755-4     | 80130-14        | :        |
| Terminal 12-10                | 280756-4     | 80130-15        | 2        |
| Amperite Time<br>Delay Relay  | 12DSPDT5SC   | 80130-11        |          |
|                               | Waytek       |                 |          |
| Fuse Panel                    | 46060        | 80130-16        |          |
| Terminal Strip 10             | 47360        | 80575-109-10    |          |
| Terminal Strip 12             | 47312        | 80575-109       |          |
|                               |              |                 |          |
|                               |              |                 |          |
|                               |              |                 |          |
|                               |              |                 |          |
|                               |              |                 |          |
|                               |              |                 |          |
|                               |              |                 |          |