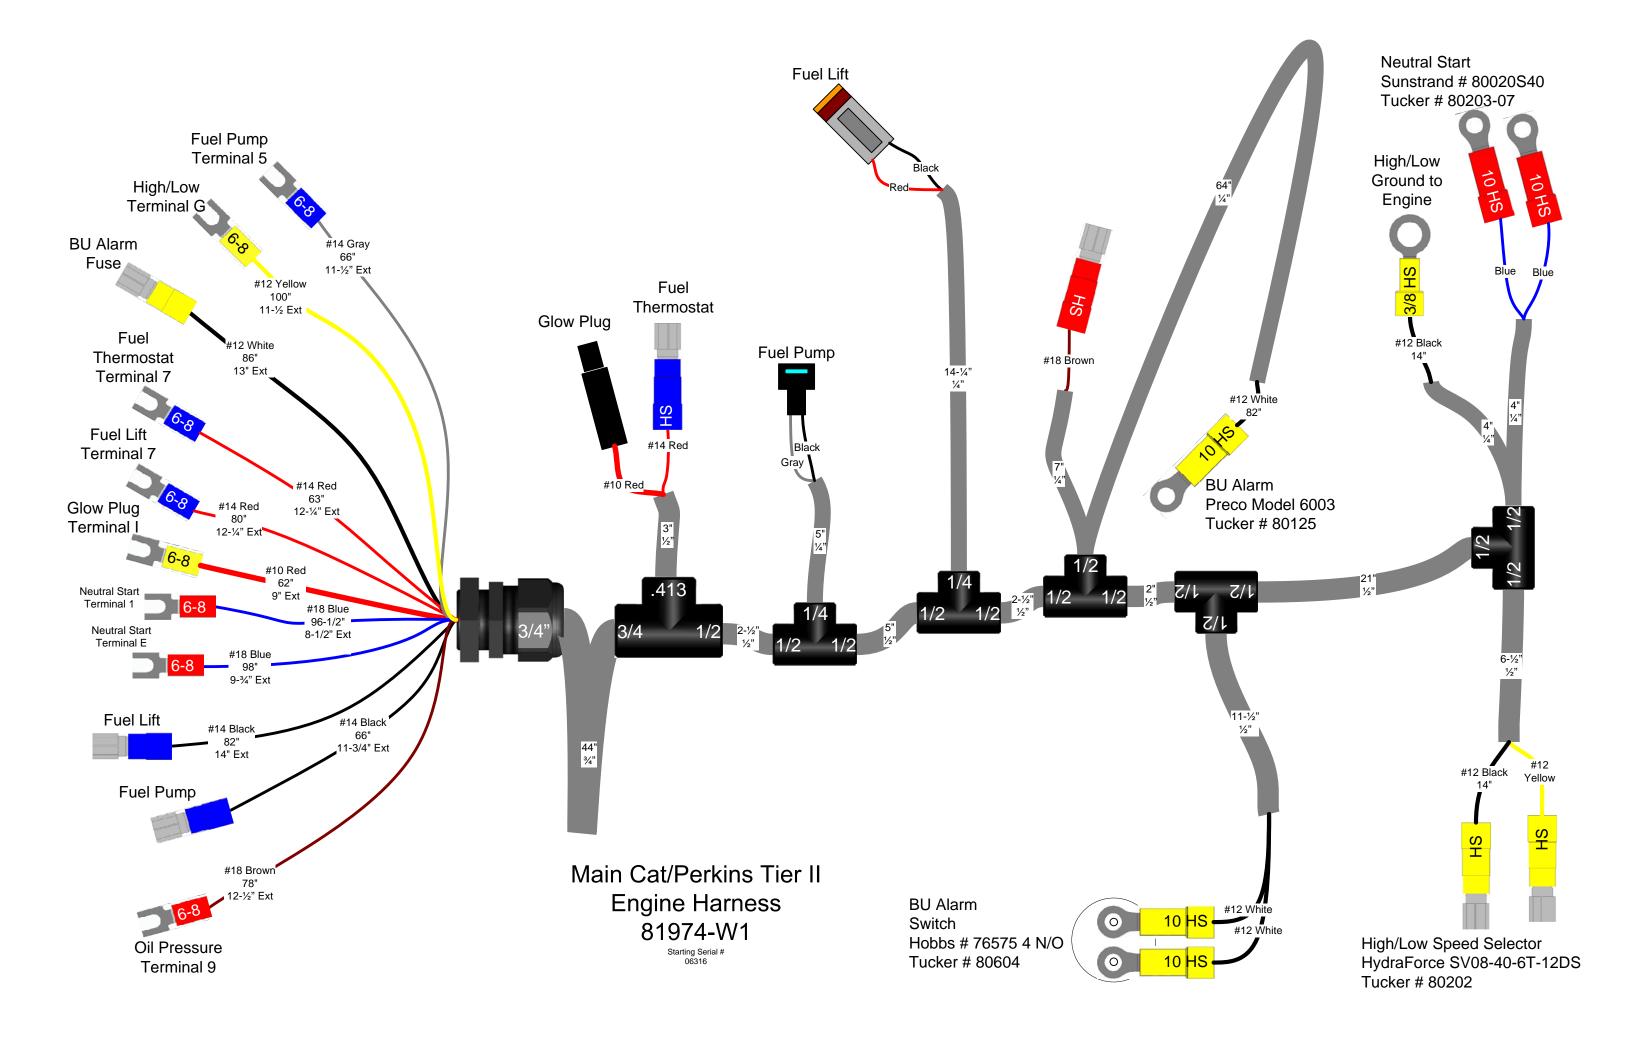

#### T-630 CAT Engine Wiring

#### Start sequence:

Key to Run position: The Amperite Relay in the Black Box timer sequence is started to test all diagnostic lights for 5 seconds. The fuel lift pump and injector pump are also energized. If the engine is not started within 5 seconds, all lights go out but the low oil pressure light. It should go out when the engine is started and oil pressure rises.

Key to Start position: Electric flow to start passes through the key switch to Terminal E on the lower terminal in the black box. From E through the Neutral Start switch on the Main Pump to Terminal 1 on the upper strip. Then through one of the N/C contacts on the E-Stop to the Start Relay in the Black Box. This relay should then energize the starter.

### E-Stop pressed:

All diagnostic lights come on and stay on. The fuel pump circuit is opened, and the circuit to activate the starter is opened. (It will not even try to turn the starter)

## T-630 CAT Engine Trouble Shooting

T-630 CAT Engine Trouble Shooting

|                               | Cat Engine W | iring BOM       |          |
|-------------------------------|--------------|-----------------|----------|
| E-Stop                        | Grainger     | Tucker #        | Quantity |
| Push-Pull                     | 6HW12        | 80575-111       |          |
| NC/NO Contact<br>Block w/Base | 6HX35        | 80575-112-NO-NC |          |
| NO Contact                    | 6HZ06        | 80575-112-NO    |          |
| NC Contact                    | 6HZ09        | 80575-112-NC    |          |
| Name Plate                    | 6JC63        | 80575-113       |          |
| Tyco Relay's                  | Тусо         |                 |          |
| Relay                         | VF7-41F11    | 80130-12        | ;        |
| Relay Socket                  | VCF7-1000    | 80130-13        | ;        |
| Terminal 6-10                 | 280755-4     | 80130-14        | :        |
| Terminal 12-10                | 280756-4     | 80130-15        | 2        |
| Amperite Time<br>Delay Relay  | 12DSPDT5SC   | 80130-11        |          |
|                               | Waytek       |                 |          |
| Fuse Panel                    | 46060        | 80130-16        |          |
| Terminal Strip 10             | 47360        | 80575-109-10    |          |
| Terminal Strip 12             | 47312        | 80575-109       |          |
|                               |              |                 |          |
|                               |              |                 |          |
|                               |              |                 |          |
|                               |              |                 |          |
|                               |              |                 |          |
|                               |              |                 |          |
|                               |              |                 |          |