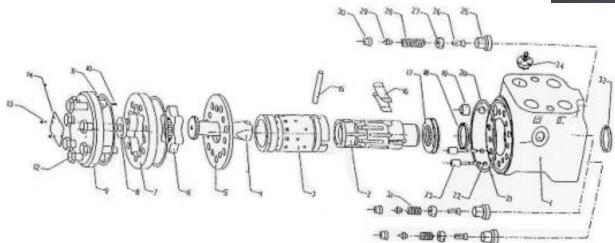

# Steering System







### **Steering System: Characteristics**

- ➤ Load sensing steering system with priority valve
- ➤ Double acting steering cylinder
- > Cylinder in protected position
- ➤ Max steering angle 50°



#### **Steering radius:**

|             | Wheel braked | Wheel not braked |
|-------------|--------------|------------------|
|             | (mm)         | (mm)             |
| Bucket edge | 4.950        | 5.450            |
| Tire edge   | 3.400        | 4.000            |





## **Power steering**



#### **STEERING UNIT:**

- control valve
- rotating oil dispenser (oil volume supplied to the cylinder is proportionate to the angle of rotation of the steering wheel).



## Steering pump



## **Explosed of the Steering Pump**



Customer Service Department