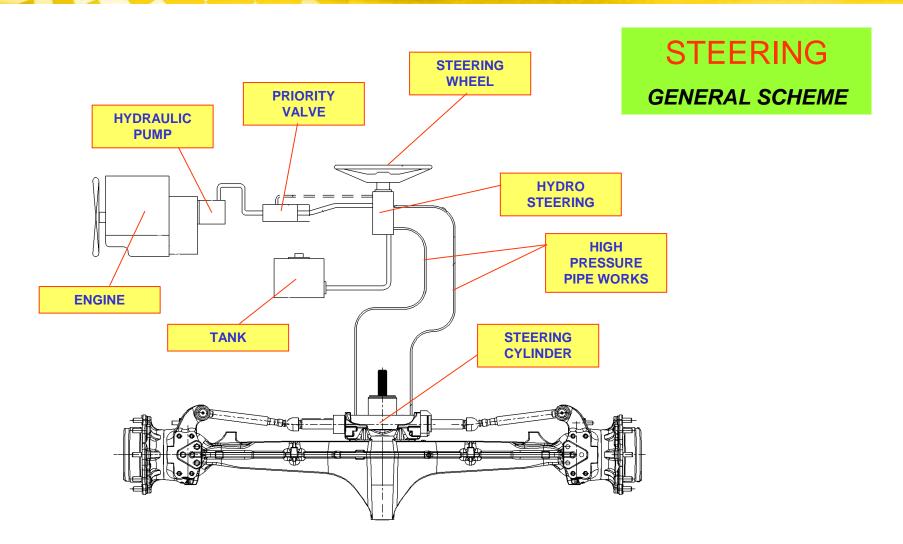

# Steering System

### **Steering System: Characteristics**

- ➤ Load sensing steering system with priority valve
- ➤ Double acting steering cylinder
- > Cylinder in protected position
- ➤ Max steering angle 50°

## **Power steering**

#### **STEERING UNIT:**

- control valve
- rotating oil dispenser (oil volume supplied to the cylinder is proportionate to the angle of rotation of the steering wheel).