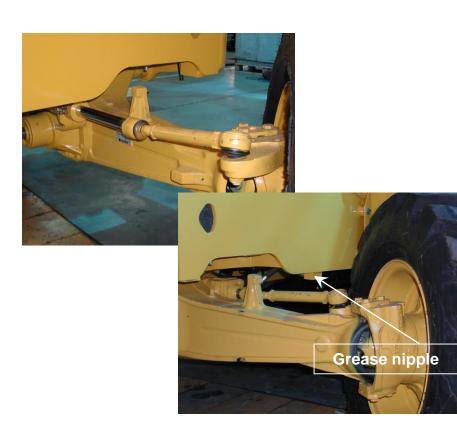

### **Steering System: Characteristics**

- ➤ Load sensing steering system with priority valve
- ➤ Double acting steering cylinder
- > Cylinder in protected position
- ➤ Max steering angle 50°