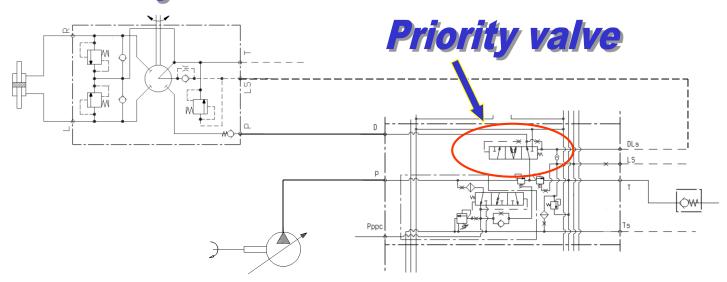

### **Steering System: Characteristics**

- ➤ Load sensing steering system with priority valve
- ➤ Double acting steering cylinder
- > Cylinder in protected position
- ➤ Max steering angle 50°