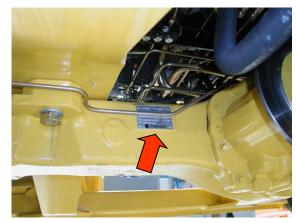

|
|              | - Massa rimorchiabile: non atto                                                                                                   |              |
|              | MATRICOLA<br>SERIAL NUMBER                                                                                                        |              |
|              | POTENZA MOTORE kW ANNO                                                                                                            |              |
| MANUFACTURED | BY KOMATSU UTILITY EUROPE S.p.A. 36025 NOVENTA VIC. (VI) -ITALY                                                                   | 374-98-11843 |

WETT001304

# ENGINE SERIAL NUMBER





# FRONT AXLE SERIAL NUMBER





Customer Service Department

## **REAR AXLE SERIAL NUMBER**



TRANSMISSION TLB2 SERIAL NUMBER



# TRANSMISSION TLB1 SERIAL NUMBER

**CAB SERIAL NUMBER** 









Customer Service Department

Pag. 3 di 3