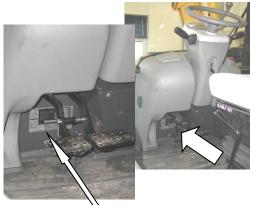

# TRANSMISSION TLB1 SERIAL NUMBER

**CAB SERIAL NUMBER** 

Customer Service Department

Pag. 3 di 3