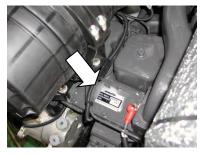

>WEIGHT REAR AXLE FROM TO<br>Product Identification Number<br>PIN                         | kg           |
|              | - Massa rimorchiabile: non atto                                                                                                   |              |
|              | MATRICOLA<br>SERIAL NUMBER                                                                                                        |              |
|              | POTENZA MOTORE kW ANNO                                                                                                            |              |
| MANUFACTURED | BY KOMATSU UTILITY EUROPE S.p.A. 36025 NOVENTA VIC. (VI) -ITALY                                                                   | 374-98-11843 |

WETT001304

# ENGINE SERIAL NUMBER





# FRONT AXLE SERIAL NUMBER





Customer Service Department

## **REAR AXLE SERIAL NUMBER**



TRANSMISSION TLB2 SERIAL NUMBER



# TRANSMISSION TLB1 SERIAL NUMBER

**CAB SERIAL NUMBER** 









Customer Service Department

Pag. 3 di 3