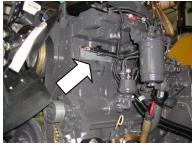

EIGHT REAR AXLE FROM TO<br>Product Identification Number<br>PIN                         | kg           |
|              | - Massa rimorchiabile: non atto                                                                                                   |              |
|              | MATRICOLA<br>SERIAL NUMBER                                                                                                        |              |
|              | POTENZA MOTORE kW ANNO                                                                                                            |              |
| MANUFACTURED | BY KOMATSU UTILITY EUROPE S.p.A. 36025 NOVENTA VIC. (VI) -ITALY                                                                   | 374-98-11843 |

WETT001304

# ENGINE SERIAL NUMBER





# FRONT AXLE SERIAL NUMBER





Customer Service Department

## **REAR AXLE SERIAL NUMBER**



TRANSMISSION TLB2 SERIAL NUMBER



# TRANSMISSION TLB1 SERIAL NUMBER

**CAB SERIAL NUMBER** 









Customer Service Department

Pag. 3 di 3